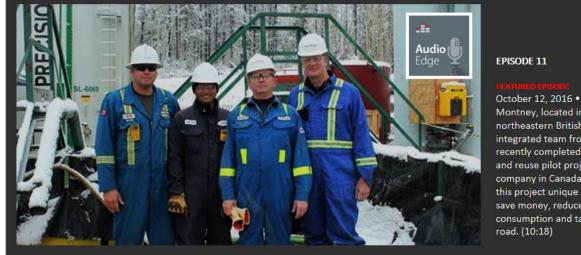

### Our Company – ConocoPhillips Podcast Network

▶ 0:00:00 ■

October 12, 2016 • At Blueberry Montney, located in a remote corner of northeastern British Columbia, an integrated team from ConocoPhillips recently completed a water recycling and reuse pilot project - the first for the company in Canada. Learn what makes this project unique and how it could save money, reduce fresh water consumption and take trucks off the road. (10:18)

0:10:18