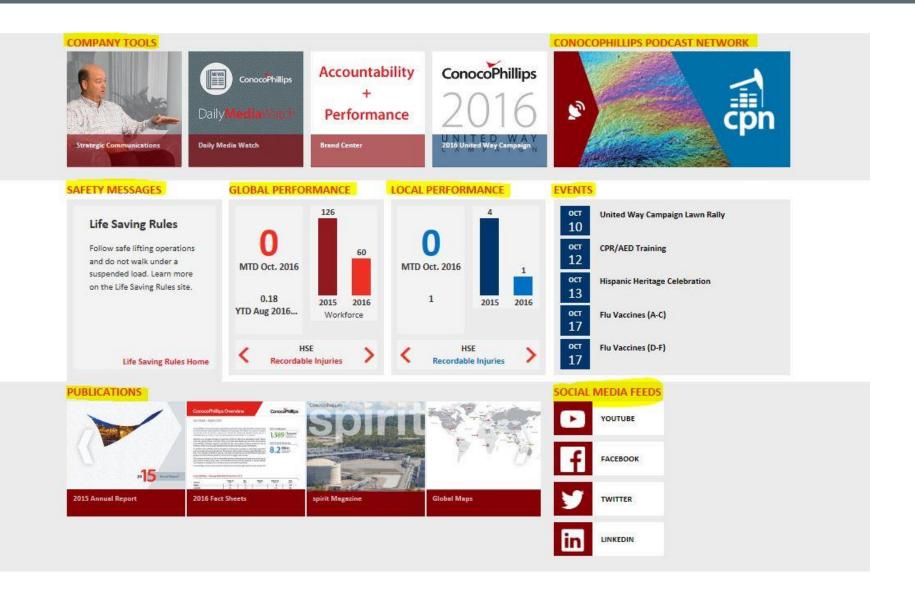

### Our Company

#### Our Company - Search

### Our Company – Stocks and Commodities

#### Our Company – Settings Cog

#### Our Company – My Links

### Our Company – Three Main Pages

## Our Company – Mega Menus

| Ilaboration > My Life & Ca         GLOBAL         ABOUT CONOCOPHILLIPS         FUNCTIONS         REAL ESTATE & FACILITIES         SERVICES         BUSINESS DEVELOPMENT         CHIEF ECONOMIST OFFICE         COMMERCIAL BUSINESSES | reer >                                                                                      |                                                                                                                                                                     | Contract of the second |
|--------------------------------------------------------------------------------------------------------------------------------------------------------------------------------------------------------------------------------------|---------------------------------------------------------------------------------------------|---------------------------------------------------------------------------------------------------------------------------------------------------------------------|-------------------------------------------------------------------------------------------------------------------------------------------------------------------------------------------------------------------------------------------------------------------------------------------------------------------------------------------------------------------------------------------------------------------------------------------------------------------------------------------------------------------------------------------------------------------------------------------------------------------------------------------------------------------------------------------------------------------------------------------------------------------------------------------------------------------------------------------------------------------------------------------------------------------------------------------------------------------------------------------------------------------------------------------------------------------------------------------------------------------------------------------------------------------------------------------------------------------------------------------------------------------------------------------------------------------------------------------------------------------------------------------------------------------------------------------------------------------------------------------------------------------------------------------------------------------------------------------------------------------------------------------------------------------------------------------------------------------------------------------------------------------------------------------------------------------------------------------------------------------------------------------------------------------------------------------------------------------------------------------------------------------------------------------------------------------------------------------------------------------------------|
| FUNCTIONS<br>REAL ESTATE & FACILITIES<br>SERVICES<br>BUSINESS DEVELOPMENT<br>CHIEF ECONOMIST OFFICE                                                                                                                                  | >                                                                                           |                                                                                                                                                                     | October!<br>Posted 10/5/2016                                                                                                                                                                                                                                                                                                                                                                                                                                                                                                                                                                                                                                                                                                                                                                                                                                                                                                                                                                                                                                                                                                                                                                                                                                                                                                                                                                                                                                                                                                                                                                                                                                                                                                                                                                                                                                                                                                                                                                                                                                                                                                  |
| REAL ESTATE & FACILITIES<br>SERVICES<br>BUSINESS DEVELOPMENT<br>CHIEF ECONOMIST OFFICE                                                                                                                                               |                                                                                             |                                                                                                                                                                     | October!<br>Posted 10/5/2016                                                                                                                                                                                                                                                                                                                                                                                                                                                                                                                                                                                                                                                                                                                                                                                                                                                                                                                                                                                                                                                                                                                                                                                                                                                                                                                                                                                                                                                                                                                                                                                                                                                                                                                                                                                                                                                                                                                                                                                                                                                                                                  |
| SERVICES BUSINESS DEVELOPMENT CHIEF ECONOMIST OFFICE                                                                                                                                                                                 |                                                                                             |                                                                                                                                                                     |                                                                                                                                                                                                                                                                                                                                                                                                                                                                                                                                                                                                                                                                                                                                                                                                                                                                                                                                                                                                                                                                                                                                                                                                                                                                                                                                                                                                                                                                                                                                                                                                                                                                                                                                                                                                                                                                                                                                                                                                                                                                                                                               |
| CHIEF ECONOMIST OFFICE                                                                                                                                                                                                               |                                                                                             | M                                                                                                                                                                   | Oil climbs above \$50 for first                                                                                                                                                                                                                                                                                                                                                                                                                                                                                                                                                                                                                                                                                                                                                                                                                                                                                                                                                                                                                                                                                                                                                                                                                                                                                                                                                                                                                                                                                                                                                                                                                                                                                                                                                                                                                                                                                                                                                                                                                                                                                               |
|                                                                                                                                                                                                                                      |                                                                                             | M                                                                                                                                                                   | Oil climbs above \$50 for first                                                                                                                                                                                                                                                                                                                                                                                                                                                                                                                                                                                                                                                                                                                                                                                                                                                                                                                                                                                                                                                                                                                                                                                                                                                                                                                                                                                                                                                                                                                                                                                                                                                                                                                                                                                                                                                                                                                                                                                                                                                                                               |
| COMMERCIAL BUSINESSES                                                                                                                                                                                                                |                                                                                             | M                                                                                                                                                                   | Oil climbs above \$50 for first<br>time since June<br>Posted 10/06/2018<br>External News Feed                                                                                                                                                                                                                                                                                                                                                                                                                                                                                                                                                                                                                                                                                                                                                                                                                                                                                                                                                                                                                                                                                                                                                                                                                                                                                                                                                                                                                                                                                                                                                                                                                                                                                                                                                                                                                                                                                                                                                                                                                                 |
|                                                                                                                                                                                                                                      |                                                                                             |                                                                                                                                                                     |                                                                                                                                                                                                                                                                                                                                                                                                                                                                                                                                                                                                                                                                                                                                                                                                                                                                                                                                                                                                                                                                                                                                                                                                                                                                                                                                                                                                                                                                                                                                                                                                                                                                                                                                                                                                                                                                                                                                                                                                                                                                                                                               |
| CORPORATE PLANNING &<br>DEVELOPMENT                                                                                                                                                                                                  | >                                                                                           | солосор                                                                                                                                                             | HILLIPS PODCAST NETWORK                                                                                                                                                                                                                                                                                                                                                                                                                                                                                                                                                                                                                                                                                                                                                                                                                                                                                                                                                                                                                                                                                                                                                                                                                                                                                                                                                                                                                                                                                                                                                                                                                                                                                                                                                                                                                                                                                                                                                                                                                                                                                                       |
| FINANCE                                                                                                                                                                                                                              |                                                                                             | 1 P                                                                                                                                                                 | and a state                                                                                                                                                                                                                                                                                                                                                                                                                                                                                                                                                                                                                                                                                                                                                                                                                                                                                                                                                                                                                                                                                                                                                                                                                                                                                                                                                                                                                                                                                                                                                                                                                                                                                                                                                                                                                                                                                                                                                                                                                                                                                                                   |
| GOVERNMENT AFFAIRS                                                                                                                                                                                                                   |                                                                                             |                                                                                                                                                                     | cpn                                                                                                                                                                                                                                                                                                                                                                                                                                                                                                                                                                                                                                                                                                                                                                                                                                                                                                                                                                                                                                                                                                                                                                                                                                                                                                                                                                                                                                                                                                                                                                                                                                                                                                                                                                                                                                                                                                                                                                                                                                                                                                                           |
| HUMAN RESOURCES                                                                                                                                                                                                                      |                                                                                             |                                                                                                                                                                     | chu                                                                                                                                                                                                                                                                                                                                                                                                                                                                                                                                                                                                                                                                                                                                                                                                                                                                                                                                                                                                                                                                                                                                                                                                                                                                                                                                                                                                                                                                                                                                                                                                                                                                                                                                                                                                                                                                                                                                                                                                                                                                                                                           |
| INVESTOR RELATIONS & COMMUNICATIONS                                                                                                                                                                                                  |                                                                                             | EVENTS                                                                                                                                                              |                                                                                                                                                                                                                                                                                                                                                                                                                                                                                                                                                                                                                                                                                                                                                                                                                                                                                                                                                                                                                                                                                                                                                                                                                                                                                                                                                                                                                                                                                                                                                                                                                                                                                                                                                                                                                                                                                                                                                                                                                                                                                                                               |
| LEGAL                                                                                                                                                                                                                                | >                                                                                           | ост и                                                                                                                                                               | Inited Way Campaign Lawn Rally                                                                                                                                                                                                                                                                                                                                                                                                                                                                                                                                                                                                                                                                                                                                                                                                                                                                                                                                                                                                                                                                                                                                                                                                                                                                                                                                                                                                                                                                                                                                                                                                                                                                                                                                                                                                                                                                                                                                                                                                                                                                                                |
| PRODUCTION, DRILLING AND<br>PROJECTS                                                                                                                                                                                                 | >                                                                                           |                                                                                                                                                                     | PR/AED Training                                                                                                                                                                                                                                                                                                                                                                                                                                                                                                                                                                                                                                                                                                                                                                                                                                                                                                                                                                                                                                                                                                                                                                                                                                                                                                                                                                                                                                                                                                                                                                                                                                                                                                                                                                                                                                                                                                                                                                                                                                                                                                               |
| STRATEGY, EXPLORATION &                                                                                                                                                                                                              | >                                                                                           | ост н<br>13                                                                                                                                                         | lispanic Heritage Celebration                                                                                                                                                                                                                                                                                                                                                                                                                                                                                                                                                                                                                                                                                                                                                                                                                                                                                                                                                                                                                                                                                                                                                                                                                                                                                                                                                                                                                                                                                                                                                                                                                                                                                                                                                                                                                                                                                                                                                                                                                                                                                                 |
|                                                                                                                                                                                                                                      | HUMAN RESOURCES INVESTOR RELATIONS & COMMUNICATIONS LEGAL PRODUCTION, DRILLING AND PROJECTS | HUMAN RESOURCES         INVESTOR RELATIONS &         COMMUNICATIONS         LEGAL         PRODUCTION, DRILLING AND         PROJECTS         STRATEGY, EXPLORATION & | HUMAN RESOURCES       INVESTOR RELATIONS &<br>COMMUNICATIONS       LEGAL       PRODUCTION, DRILLING AND<br>PROJECTS       STRATEGY, EXPLORATION &                                                                                                                                                                                                                                                                                                                                                                                                                                                                                                                                                                                                                                                                                                                                                                                                                                                                                                                                                                                                                                                                                                                                                                                                                                                                                                                                                                                                                                                                                                                                                                                                                                                                                                                                                                                                                                                                                                                                                                             |

#### Our Company – The Map

#### **Our Company - News**

#### Featured on The Mark

#### **Our Company**

Audio Edge: 2016 Lifetime Achievement with Larry McDougall (4:44) Listen.

- 8 Life Saving Rules: Bypassing safety equipment (4:36) Watch video.
- 2Q 2016 issue of *spirit Magazine* now available Read more.
- Featured from Canada: Winning with Energy Efficiency Read more.
- Featured from Bartlesville: Labs reach three-year safety milestone Read more.
- Photo gallery: 2016 Asia Pacific Showcase View.
- A campus cat tale Read more.

#### Our Company – Other Key Features

### Our Company – ConocoPhillips Podcast Network

▶ 0:00:00 ■

October 12, 2016 • At Blueberry Montney, located in a remote corner of northeastern British Columbia, an integrated team from ConocoPhillips recently completed a water recycling and reuse pilot project - the first for the company in Canada. Learn what makes this project unique and how it could save money, reduce fresh water consumption and take trucks off the road. (10:18)

#### **Our Company - Other Key Features**

### Our Company – Local Social Media

#### Our Company – Quick Reference footer