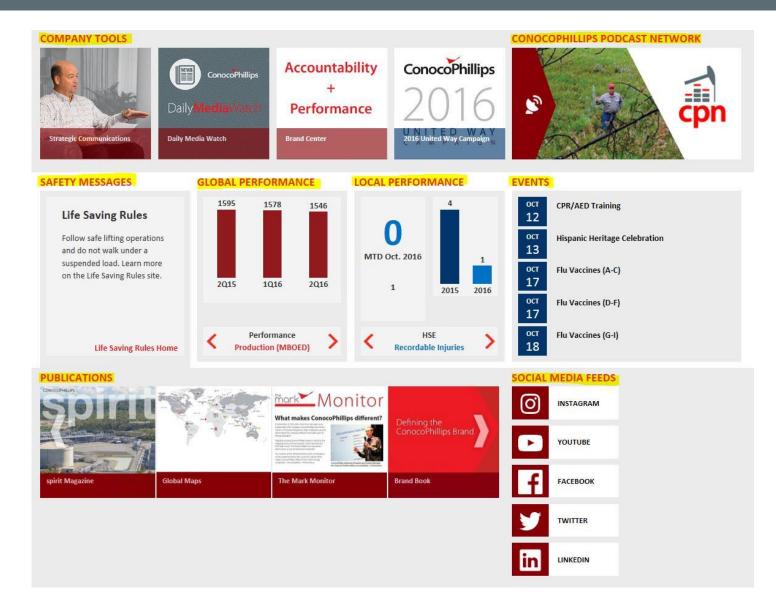

### Our Company

#### Our Company - Search

### Our Company – Stocks and Commodities

#### Our Company – Settings Cog

#### Our Company – My Links

### Our Company – Three Main Pages

## Our Company – Mega Menus

| Ilaboration > My Life & Ca         GLOBAL         ABOUT CONOCOPHILLIPS         FUNCTIONS         REAL ESTATE & FACILITIES         SERVICES         BUSINESS DEVELOPMENT         CHIEF ECONOMIST OFFICE         COMMERCIAL BUSINESSES | reer >                                                                                      |                                                                                                                                                                     | Contract of the second |
|--------------------------------------------------------------------------------------------------------------------------------------------------------------------------------------------------------------------------------------|---------------------------------------------------------------------------------------------|---------------------------------------------------------------------------------------------------------------------------------------------------------------------|-------------------------------------------------------------------------------------------------------------------------------------------------------------------------------------------------------------------------------------------------------------------------------------------------------------------------------------------------------------------------------------------------------------------------------------------------------------------------------------------------------------------------------------------------------------------------------------------------------------------------------------------------------------------------------------------------------------------------------------------------------------------------------------------------------------------------------------------------------------------------------------------------------------------------------------------------------------------------------------------------------------------------------------------------------------------------------------------------------------------------------------------------------------------------------------------------------------------------------------------------------------------------------------------------------------------------------------------------------------------------------------------------------------------------------------------------------------------------------------------------------------------------------------------------------------------------------------------------------------------------------------------------------------------------------------------------------------------------------------------------------------------------------------------------------------------------------------------------------------------------------------------------------------------------------------------------------------------------------------------------------------------------------------------------------------------------------------------------------------------------------|
| FUNCTIONS<br>REAL ESTATE & FACILITIES<br>SERVICES<br>BUSINESS DEVELOPMENT<br>CHIEF ECONOMIST OFFICE                                                                                                                                  | >                                                                                           |                                                                                                                                                                     | October!<br>Posted 10/5/2016                                                                                                                                                                                                                                                                                                                                                                                                                                                                                                                                                                                                                                                                                                                                                                                                                                                                                                                                                                                                                                                                                                                                                                                                                                                                                                                                                                                                                                                                                                                                                                                                                                                                                                                                                                                                                                                                                                                                                                                                                                                                                                  |
| REAL ESTATE & FACILITIES<br>SERVICES<br>BUSINESS DEVELOPMENT<br>CHIEF ECONOMIST OFFICE                                                                                                                                               |                                                                                             |                                                                                                                                                                     | October!<br>Posted 10/5/2016                                                                                                                                                                                                                                                                                                                                                                                                                                                                                                                                                                                                                                                                                                                                                                                                                                                                                                                                                                                                                                                                                                                                                                                                                                                                                                                                                                                                                                                                                                                                                                                                                                                                                                                                                                                                                                                                                                                                                                                                                                                                                                  |
| SERVICES BUSINESS DEVELOPMENT CHIEF ECONOMIST OFFICE                                                                                                                                                                                 |                                                                                             |                                                                                                                                                                     |                                                                                                                                                                                                                                                                                                                                                                                                                                                                                                                                                                                                                                                                                                                                                                                                                                                                                                                                                                                                                                                                                                                                                                                                                                                                                                                                                                                                                                                                                                                                                                                                                                                                                                                                                                                                                                                                                                                                                                                                                                                                                                                               |
| CHIEF ECONOMIST OFFICE                                                                                                                                                                                                               |                                                                                             | M                                                                                                                                                                   | Oil climbs above \$50 for first                                                                                                                                                                                                                                                                                                                                                                                                                                                                                                                                                                                                                                                                                                                                                                                                                                                                                                                                                                                                                                                                                                                                                                                                                                                                                                                                                                                                                                                                                                                                                                                                                                                                                                                                                                                                                                                                                                                                                                                                                                                                                               |
|                                                                                                                                                                                                                                      |                                                                                             | M                                                                                                                                                                   | Oil climbs above \$50 for first                                                                                                                                                                                                                                                                                                                                                                                                                                                                                                                                                                                                                                                                                                                                                                                                                                                                                                                                                                                                                                                                                                                                                                                                                                                                                                                                                                                                                                                                                                                                                                                                                                                                                                                                                                                                                                                                                                                                                                                                                                                                                               |
| COMMERCIAL BUSINESSES                                                                                                                                                                                                                |                                                                                             | M                                                                                                                                                                   | Oil climbs above \$50 for first<br>time since June<br>Posted 10/06/2018<br>External News Feed                                                                                                                                                                                                                                                                                                                                                                                                                                                                                                                                                                                                                                                                                                                                                                                                                                                                                                                                                                                                                                                                                                                                                                                                                                                                                                                                                                                                                                                                                                                                                                                                                                                                                                                                                                                                                                                                                                                                                                                                                                 |
|                                                                                                                                                                                                                                      |                                                                                             |                                                                                                                                                                     |                                                                                                                                                                                                                                                                                                                                                                                                                                                                                                                                                                                                                                                                                                                                                                                                                                                                                                                                                                                                                                                                                                                                                                                                                                                                                                                                                                                                                                                                                                                                                                                                                                                                                                                                                                                                                                                                                                                                                                                                                                                                                                                               |
| CORPORATE PLANNING &<br>DEVELOPMENT                                                                                                                                                                                                  | >                                                                                           | солосор                                                                                                                                                             | HILLIPS PODCAST NETWORK                                                                                                                                                                                                                                                                                                                                                                                                                                                                                                                                                                                                                                                                                                                                                                                                                                                                                                                                                                                                                                                                                                                                                                                                                                                                                                                                                                                                                                                                                                                                                                                                                                                                                                                                                                                                                                                                                                                                                                                                                                                                                                       |
| FINANCE                                                                                                                                                                                                                              |                                                                                             | 1 P                                                                                                                                                                 | and a state                                                                                                                                                                                                                                                                                                                                                                                                                                                                                                                                                                                                                                                                                                                                                                                                                                                                                                                                                                                                                                                                                                                                                                                                                                                                                                                                                                                                                                                                                                                                                                                                                                                                                                                                                                                                                                                                                                                                                                                                                                                                                                                   |
| GOVERNMENT AFFAIRS                                                                                                                                                                                                                   |                                                                                             |                                                                                                                                                                     | cpn                                                                                                                                                                                                                                                                                                                                                                                                                                                                                                                                                                                                                                                                                                                                                                                                                                                                                                                                                                                                                                                                                                                                                                                                                                                                                                                                                                                                                                                                                                                                                                                                                                                                                                                                                                                                                                                                                                                                                                                                                                                                                                                           |
| HUMAN RESOURCES                                                                                                                                                                                                                      |                                                                                             |                                                                                                                                                                     | chu                                                                                                                                                                                                                                                                                                                                                                                                                                                                                                                                                                                                                                                                                                                                                                                                                                                                                                                                                                                                                                                                                                                                                                                                                                                                                                                                                                                                                                                                                                                                                                                                                                                                                                                                                                                                                                                                                                                                                                                                                                                                                                                           |
| INVESTOR RELATIONS & COMMUNICATIONS                                                                                                                                                                                                  |                                                                                             | EVENTS                                                                                                                                                              |                                                                                                                                                                                                                                                                                                                                                                                                                                                                                                                                                                                                                                                                                                                                                                                                                                                                                                                                                                                                                                                                                                                                                                                                                                                                                                                                                                                                                                                                                                                                                                                                                                                                                                                                                                                                                                                                                                                                                                                                                                                                                                                               |
| LEGAL                                                                                                                                                                                                                                | >                                                                                           | ост и                                                                                                                                                               | Inited Way Campaign Lawn Rally                                                                                                                                                                                                                                                                                                                                                                                                                                                                                                                                                                                                                                                                                                                                                                                                                                                                                                                                                                                                                                                                                                                                                                                                                                                                                                                                                                                                                                                                                                                                                                                                                                                                                                                                                                                                                                                                                                                                                                                                                                                                                                |
| PRODUCTION, DRILLING AND<br>PROJECTS                                                                                                                                                                                                 | >                                                                                           |                                                                                                                                                                     | PR/AED Training                                                                                                                                                                                                                                                                                                                                                                                                                                                                                                                                                                                                                                                                                                                                                                                                                                                                                                                                                                                                                                                                                                                                                                                                                                                                                                                                                                                                                                                                                                                                                                                                                                                                                                                                                                                                                                                                                                                                                                                                                                                                                                               |
| STRATEGY, EXPLORATION &                                                                                                                                                                                                              | >                                                                                           | ост н<br>13                                                                                                                                                         | lispanic Heritage Celebration                                                                                                                                                                                                                                                                                                                                                                                                                                                                                                                                                                                                                                                                                                                                                                                                                                                                                                                                                                                                                                                                                                                                                                                                                                                                                                                                                                                                                                                                                                                                                                                                                                                                                                                                                                                                                                                                                                                                                                                                                                                                                                 |
|                                                                                                                                                                                                                                      | HUMAN RESOURCES INVESTOR RELATIONS & COMMUNICATIONS LEGAL PRODUCTION, DRILLING AND PROJECTS | HUMAN RESOURCES         INVESTOR RELATIONS &         COMMUNICATIONS         LEGAL         PRODUCTION, DRILLING AND         PROJECTS         STRATEGY, EXPLORATION & | HUMAN RESOURCES       INVESTOR RELATIONS &<br>COMMUNICATIONS       LEGAL       PRODUCTION, DRILLING AND<br>PROJECTS       STRATEGY, EXPLORATION &                                                                                                                                                                                                                                                                                                                                                                                                                                                                                                                                                                                                                                                                                                                                                                                                                                                                                                                                                                                                                                                                                                                                                                                                                                                                                                                                                                                                                                                                                                                                                                                                                                                                                                                                                                                                                                                                                                                                                                             |

#### Our Company – The Map

#### **Our Company - News**

#### Featured on The Mark

#### **Our Company**

Audio Edge: 2016 Lifetime Achievement with Larry McDougall (4:44) Listen.

- 8 Life Saving Rules: Bypassing safety equipment (4:36) Watch video.
- 2Q 2016 issue of *spirit Magazine* now available Read more.
- Featured from Canada: Winning with Energy Efficiency Read more.
- Featured from Bartlesville: Labs reach three-year safety milestone Read more.
- Photo gallery: 2016 Asia Pacific Showcase View.
- A campus cat tale Read more.

#### Our Company – Other Key Features

### Our Company – ConocoPhillips Podcast Network

▶ 0:00:00 ■

October 12, 2016 • At Blueberry Montney, located in a remote corner of northeastern British Columbia, an integrated team from ConocoPhillips recently completed a water recycling and reuse pilot project - the first for the company in Canada. Learn what makes this project unique and how it could save money, reduce fresh water consumption and take trucks off the road. (10:18)

#### **Our Company - Other Key Features**

### Our Company – Local Social Media

#### Our Company – Quick Reference footer