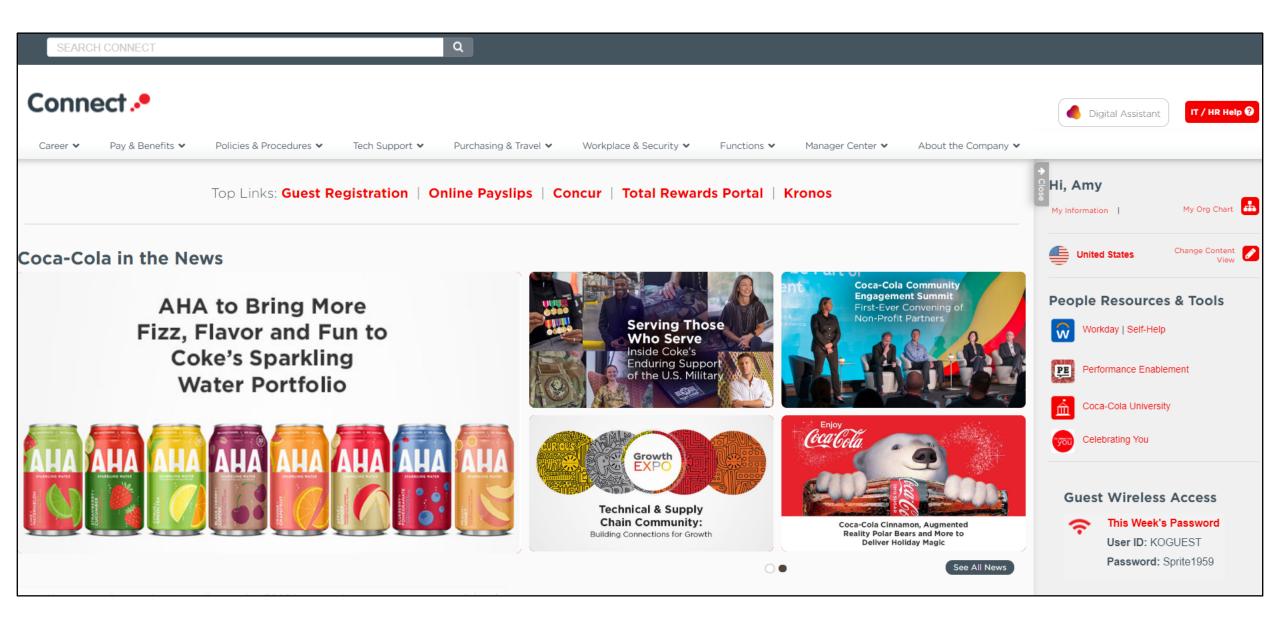

# Meets the user where he or she is

https://connect.coke.com

### **DIGITAL ASSISTANT**

It's past Five! Feel Alive! Today's meetings 6PM 8PM 10PM 12AM Notifications See All (4) Inbox Items for Workday. you have 7 notification(s) in workday. See more details Action Required Welcome to the digital assistant! Take a look around and ask a question. Check out the link below for topics to get started. See more details Dismiss Ask me a question

### Alerts Skills / Actions Knowledge