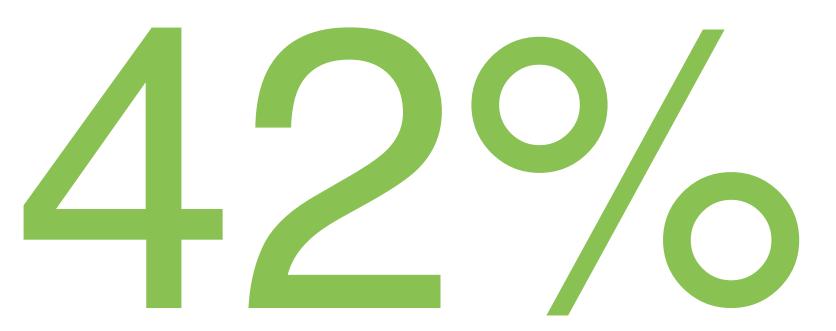

## Survey: Biggest Problem

What do you feel is the greatest challenge or barrier to improving your intranet?

Answered: 33 Skipped: 10

Other Priorities