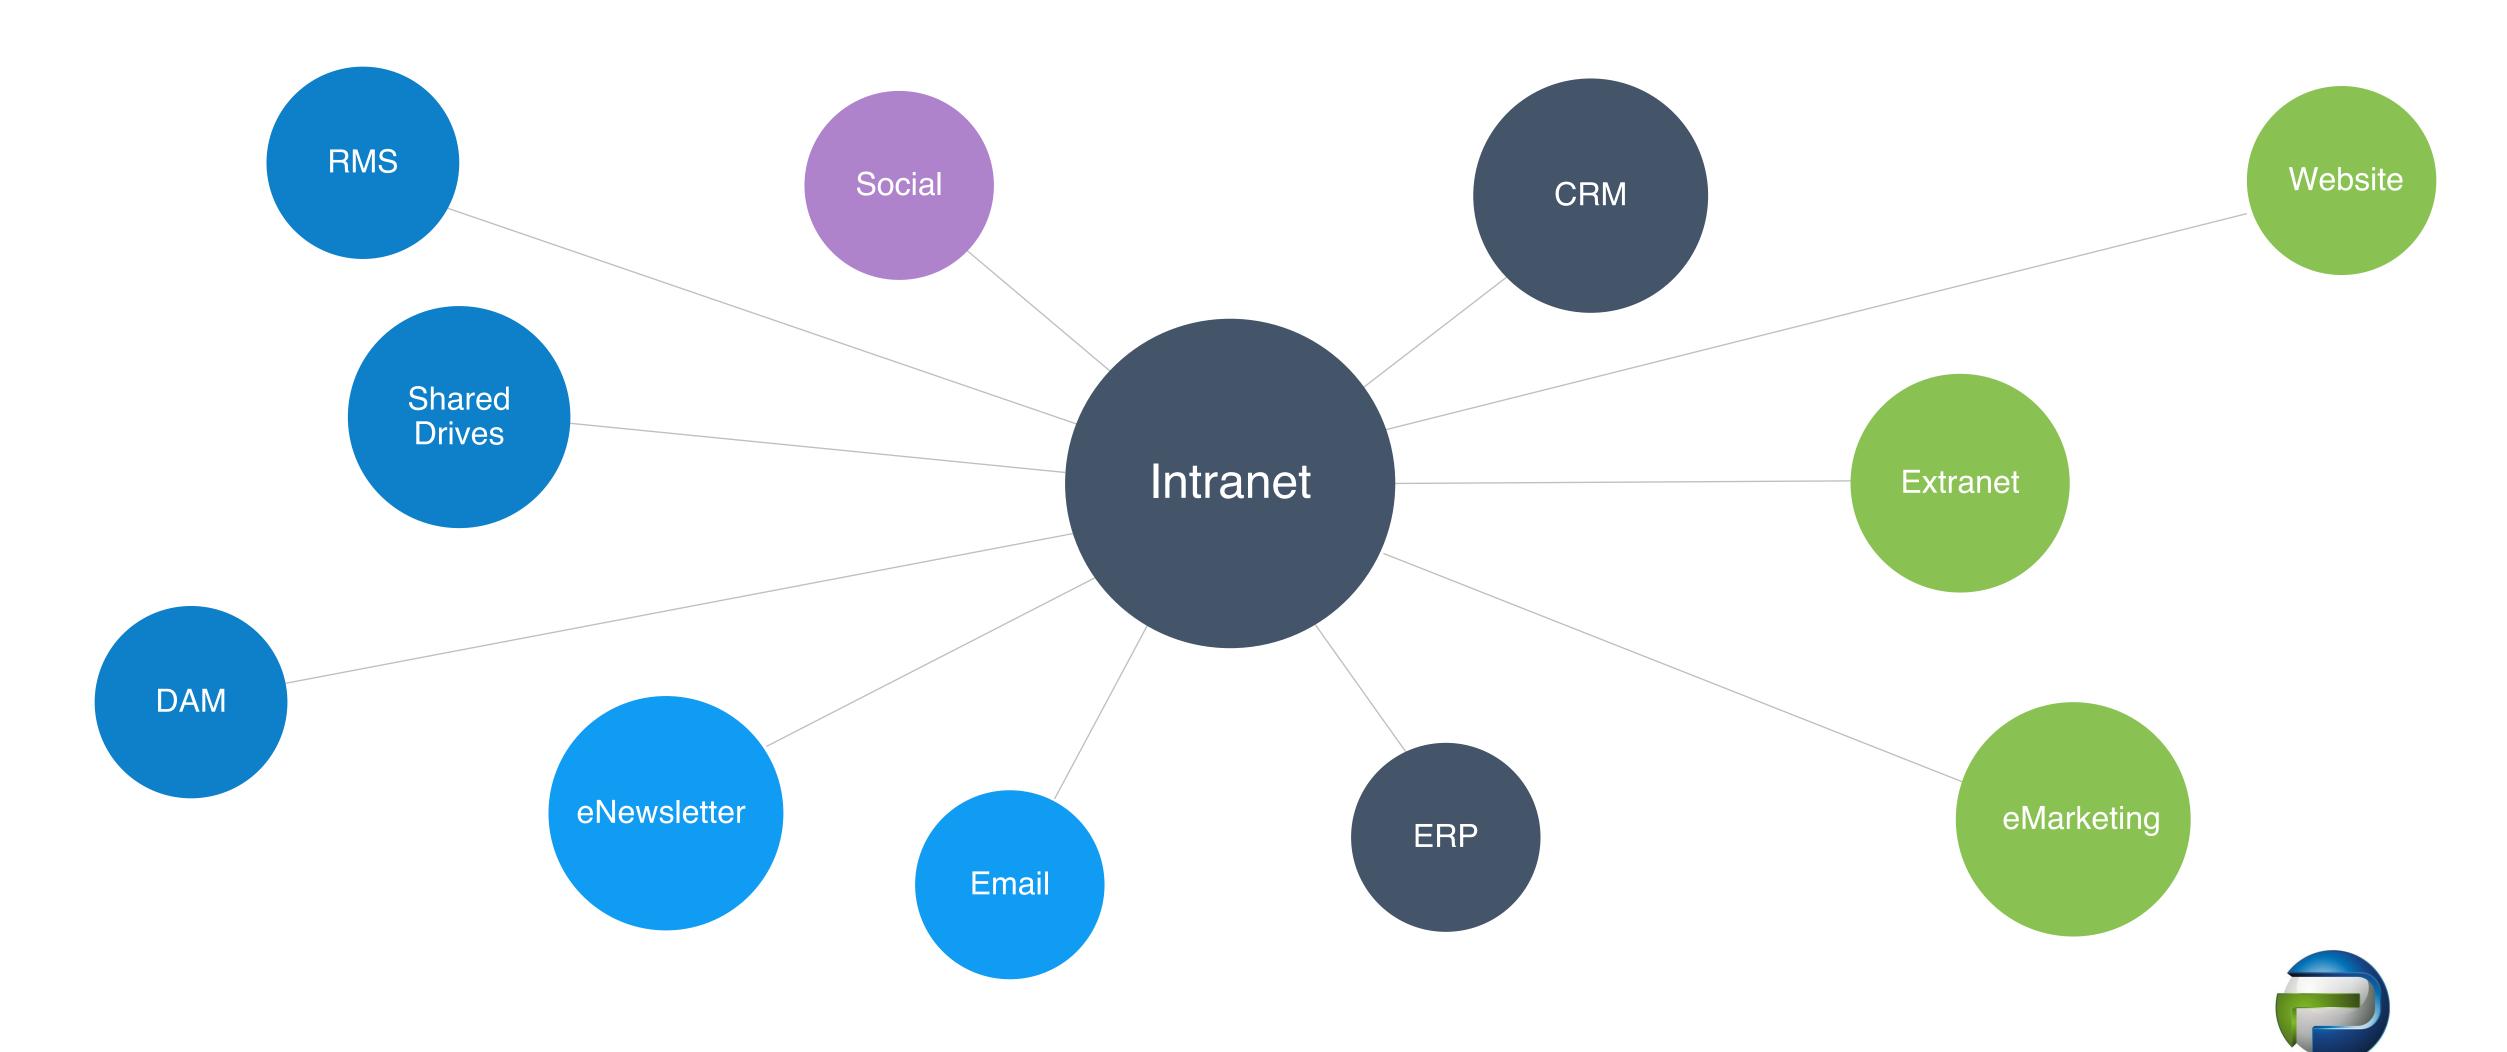

# Sum Total of All Digital Tools, Internal and External

## The Intranet Gateway

Gateway to the Digital Workplace

## The Digital Workplace

It's people and process, not merely technology