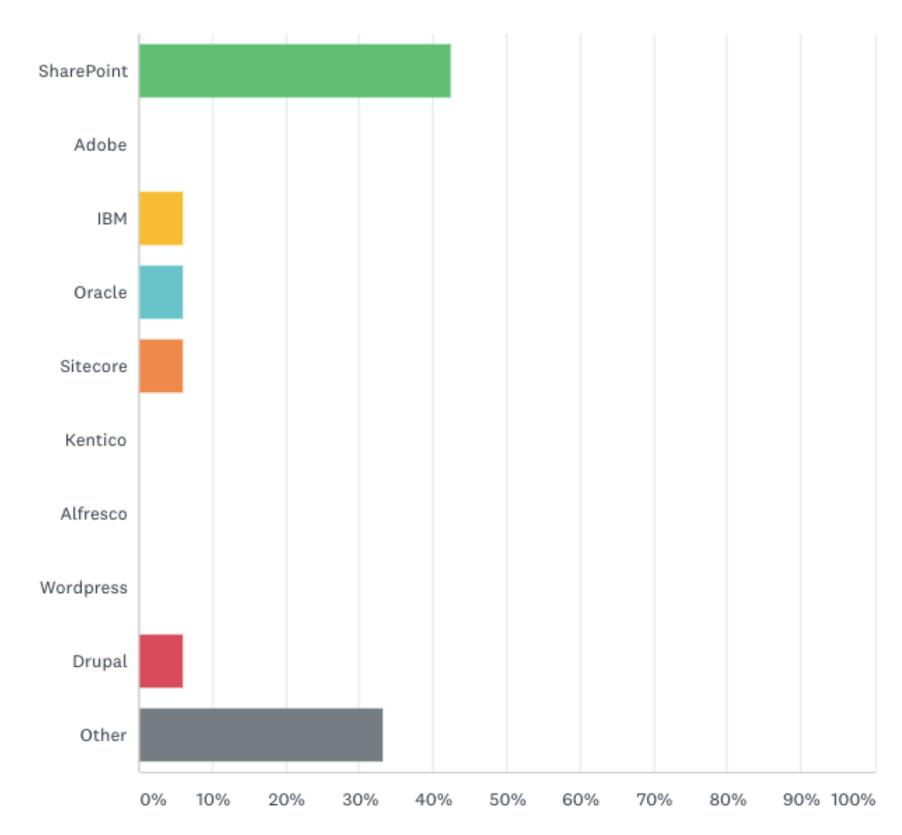

#### Survey: Technology

#### What is your intranet technology platform?

Answered: 33 Skipped: 10

SharePoint