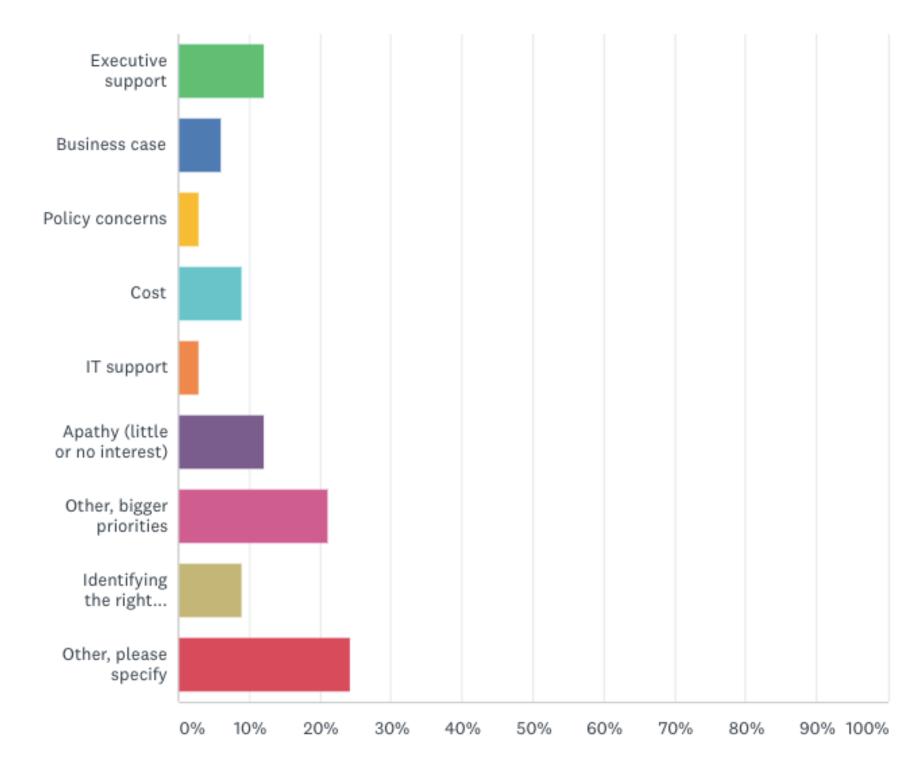

## Survey: Biggest Problem

What do you feel is the greatest challenge or barrier to improving your intranet?

Answered: 33 Skipped: 10

Other Priorities