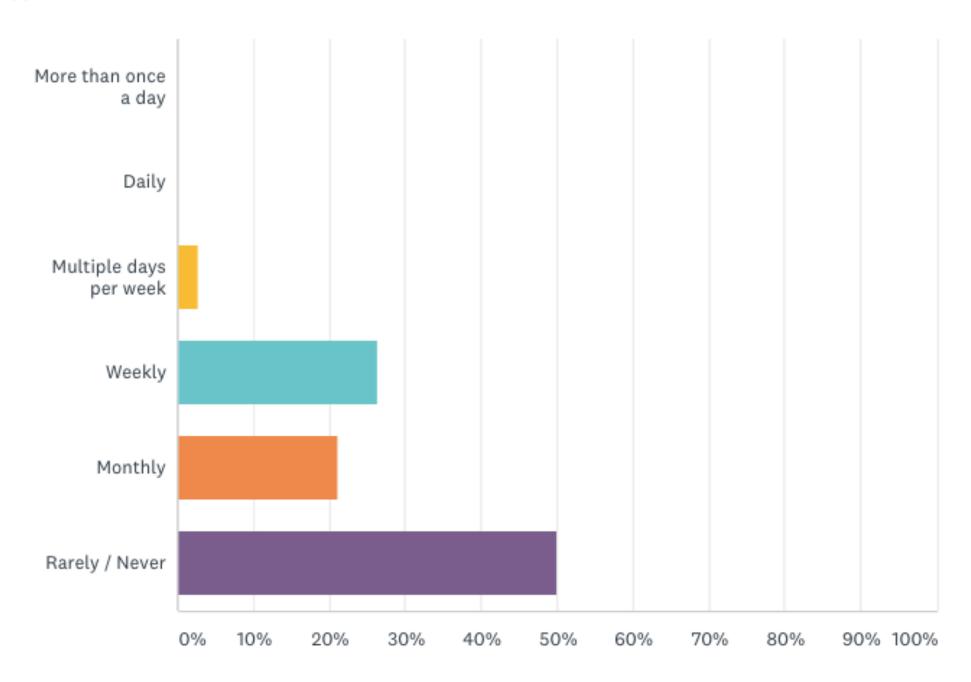

## Survey: Executive Social

How often do executives contribute content in their own words (or by their own hand) to a blog, wiki or other social media tool?

Answered: 38 Skipped: 5

Rarely or never