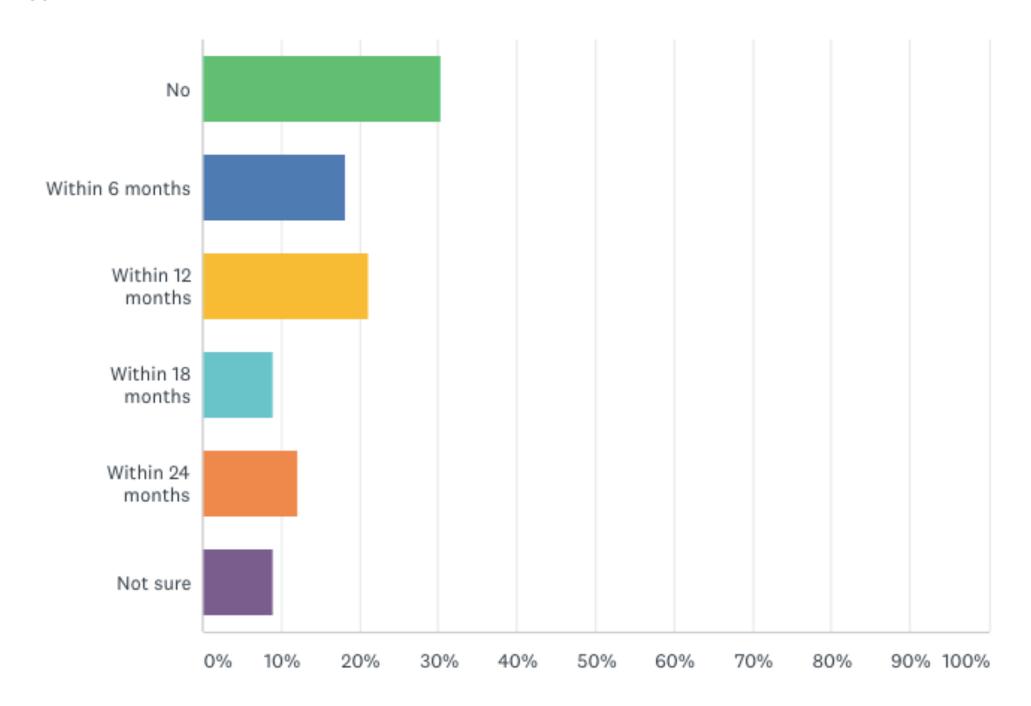

#### Are you planning an intranet redesign?

Answered: 33 Skipped: 10

Within 18 months