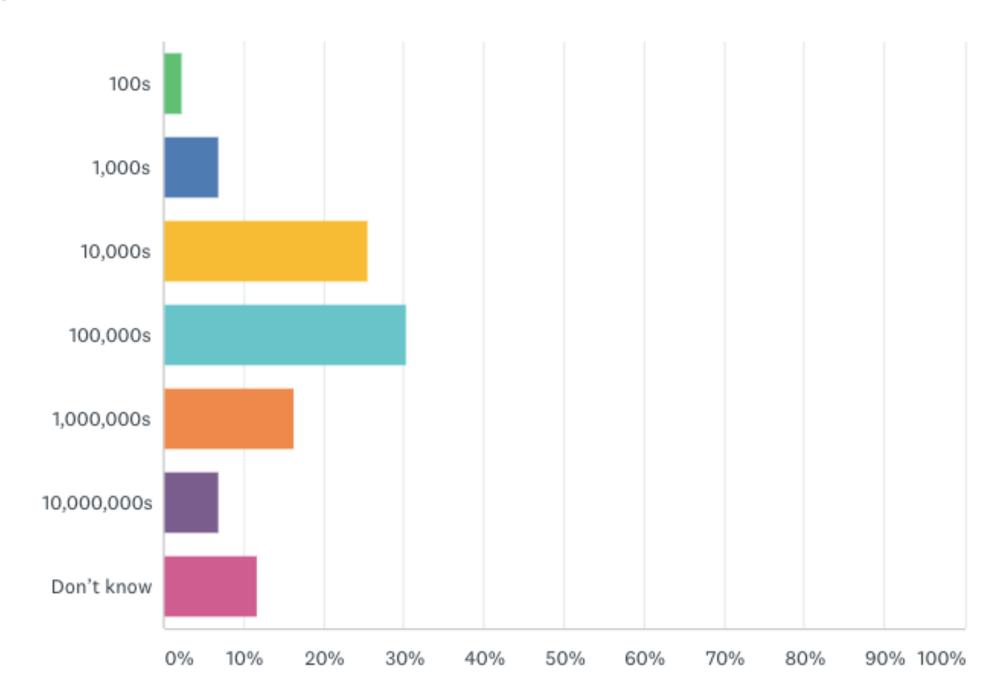

## Survey: Daily Traffic

How many page views does your main site have per month?

Answered: 43 Skipped: 0

100,000+ page views
Per day