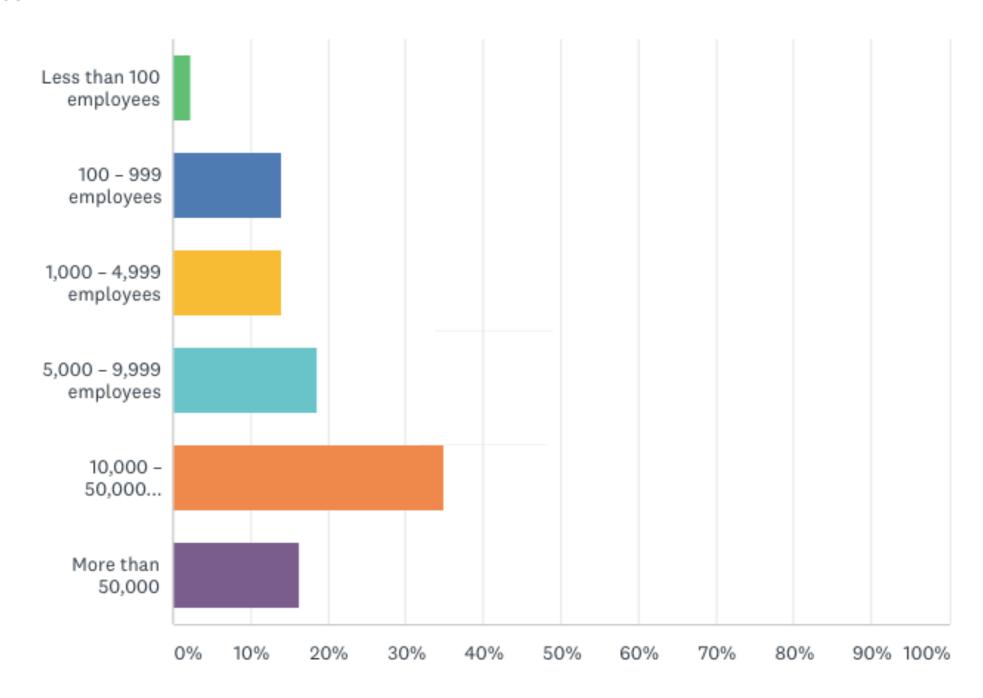

## Survey: Company Size

How many of your employees have intranet access (total number of employees minus those that don't have intranet access)?

Answered: 43 Skipped: 0

10,000 or more employees