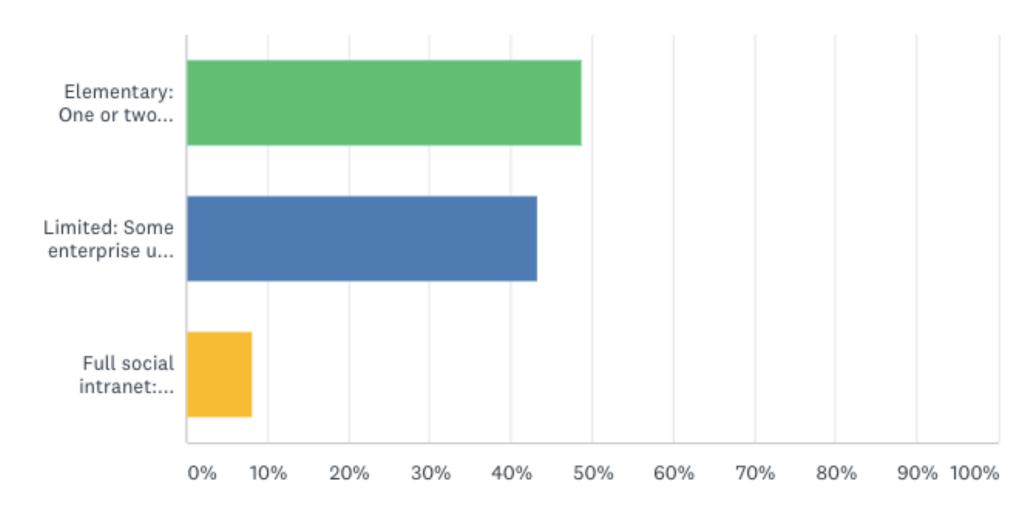

## Survey: How Social

What stage or degree of "social" is your intranet – how "social" is your intranet?

Answered: 37 Skipped: 6

Full Social Intranet