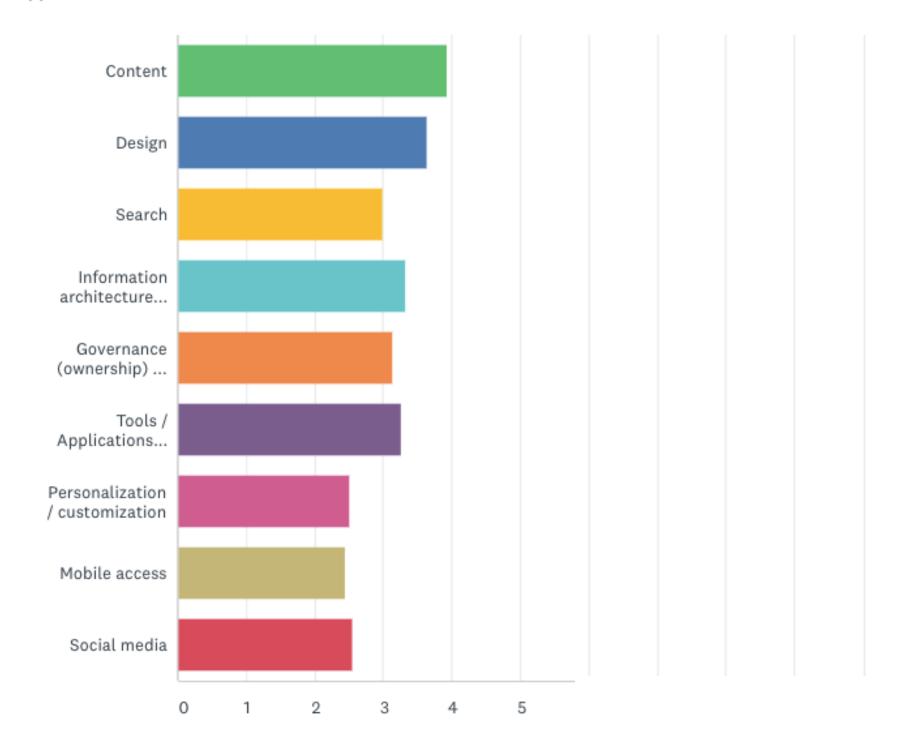

## Survey: Quality

How would you rate the quality / effectiveness of the following elements of your intranet?

Answered: 43 Skipped: 0

Rate Content as Good or Very Good

## Survey: Priorities