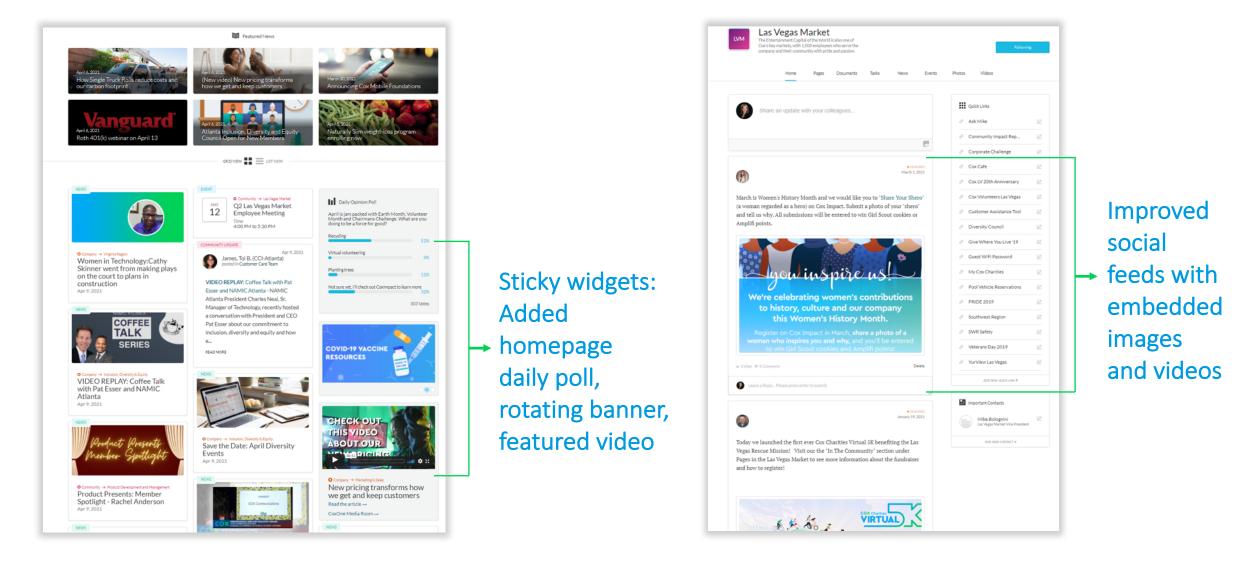

|

News Content Analysis

#### In-depth content analysis

Assessed CoxOne articles with high engagement to identify key characteristics of what made them successful.



#### Improving search





Auto-archiving: articles archive after one year; events archive one day post occurrence. Search reports highlight what employees are searching for.



Promoted search results quickly connect users to key content.

### Building new engagement features

# Soliciting feedback for site enhancements

Launched a survey on the oneyear anniversary of CoxOne.

Conduct annual employee engagement surveys to assess our communications channels' effectiveness.

Feedback option always available on CoxOne.



#### CoxOne enhancements – engagement features



#### CoxOne enhancements - search improvements



Everything

HR Toold

#### CoxOne enhancements – new content areas

| Learn More                                                                                                                                                                                                         |                                                     |
|--------------------------------------------------------------------------------------------------------------------------------------------------------------------------------------------------------------------|-----------------------------------------------------|
| 😁 🌒 🏔 🔋 🗉 🎕