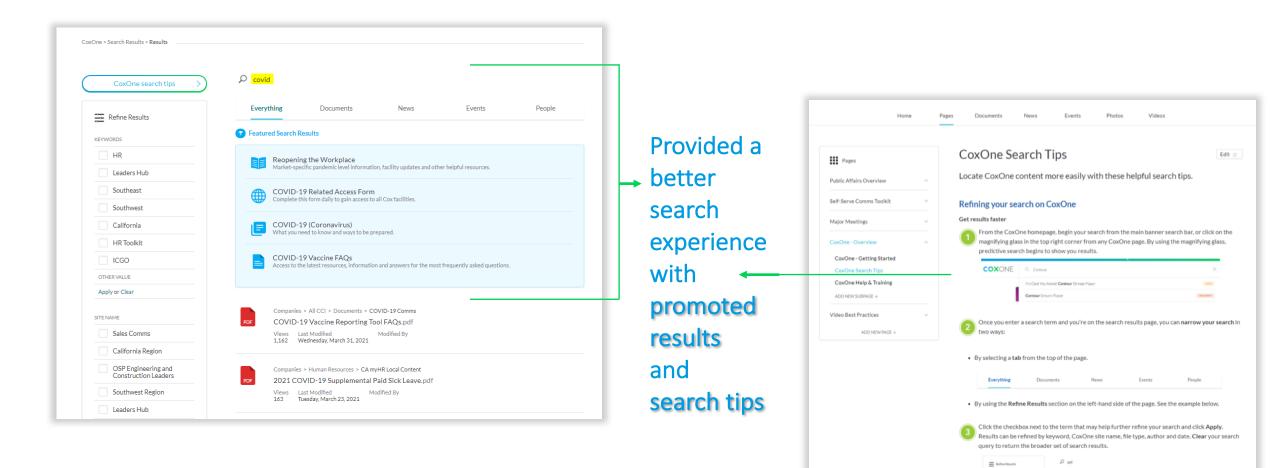

#### Improving search

Auto-archiving: articles archive after one year; events archive one day post occurrence. Search reports highlight what employees are searching for.

Promoted search results quickly connect users to key content.

#### CoxOne enhancements - search improvements

Everything

HR Toold