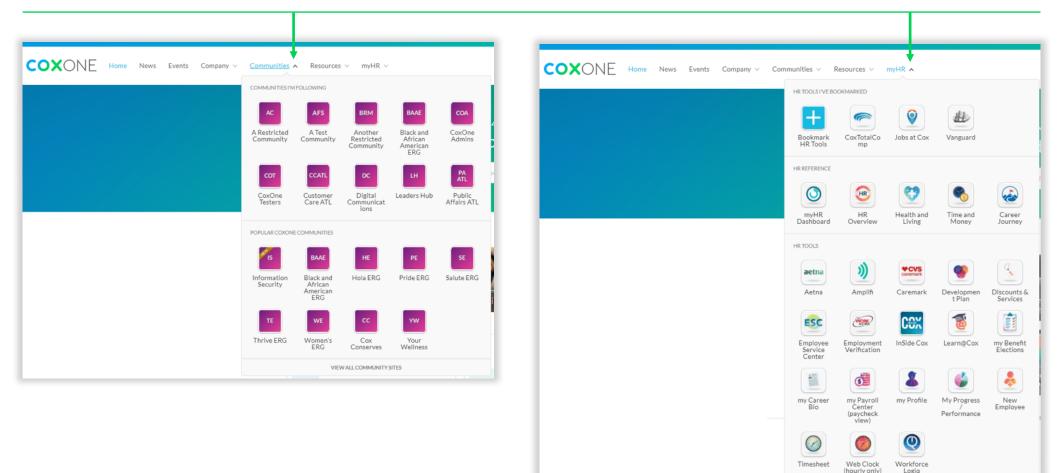

#### **CoxOne enhancements – updated navigation**

#### Enabled easy access to popular communities and HR applications

VIEW ALL MYHR TOOLS