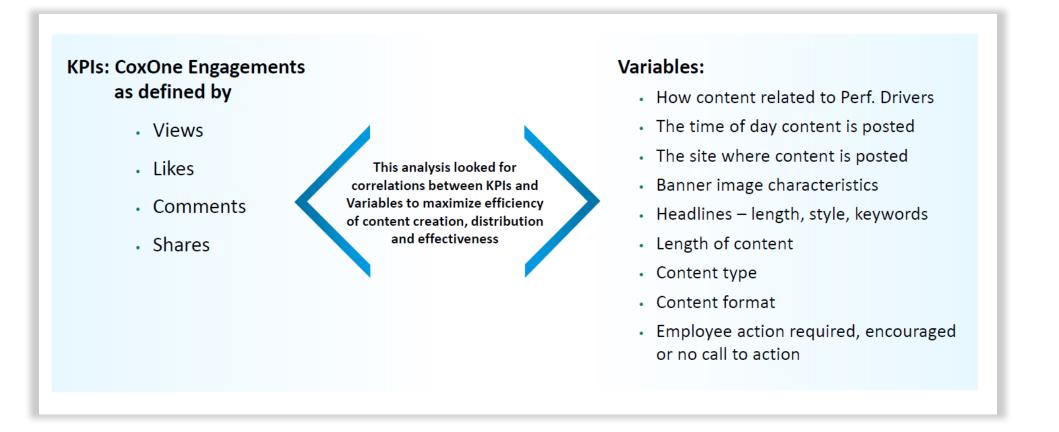

#### Tracking content engagements

Analytics tools provide insights into employee engagements.

Site admins track engagements and refine content accordingly.

Key reports include search behaviors and homepage featured news clicks.

#### In-depth content analysis

Assessed CoxOne articles with high engagement to identify key characteristics of what made them successful.