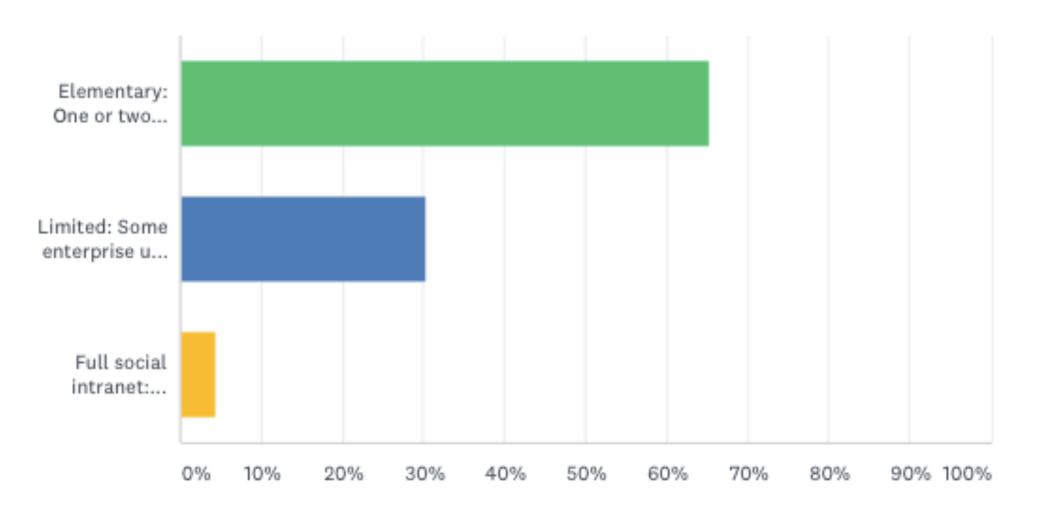

### What stage or degree of "social" is your intranet – how "social" is your intranet?

Answered: 23 Skipped: 2

## **Full Social Intranet**

| • | Employee<br>response /<br>satisfaction | 4.55%<br>1 | 18.18%<br>4 | 31.82%<br>7 | 18.18%<br>4 | 0.00%<br>0 | 27.27%<br>6 |
|---|----------------------------------------|------------|-------------|-------------|-------------|------------|-------------|
|   | Comments<br>(1)                        |            |             |             |             |            |             |

### Good or Very Good

22

|   | •                                                                  | NO PLANS<br>& NO<br>INTEREST | NONE, BUT<br>CONSIDERING<br>OPTIONS | NOT YET,<br>BUT HAVE 🔻<br>PLANS | SOME,<br>LIMITED <del>•</del><br>USE | ENTERPRISE 🖕<br>USE |
|---|--------------------------------------------------------------------|------------------------------|-------------------------------------|---------------------------------|--------------------------------------|---------------------|
| • | Blogs                                                              | 4.55%<br>1                   | 36.36%<br>8                         | 4.55%<br>1                      | 31.82%<br>7                          | <b>22.73%</b><br>5  |
| • | Wikis                                                              | <b>47.62%</b><br>10          | 33.33%<br>7                         | 0.00%<br>0                      | 4.76%<br>1                           | 14.29%<br>3         |
| • | RSS                                                                | 45.00%<br>9                  | 20.00%<br>4                         | 5.00%<br>1                      | 25.00%<br>5                          | 5.00%<br>1          |
| • | Discussion<br>forums                                               | 14.29%<br>3                  | 28.57%<br>6                         | <b>9.52%</b><br>2               | 38.10%<br>8                          | 9.52%<br>2          |
| • | Instant<br>messaging                                               | 9.09%<br>2                   | 13.64%<br>3                         | 4.55%<br>1                      | 4.55%<br>1                           | 68.18%<br>15        |
| • | Podcasts                                                           | 23.81%<br>5                  | 28.57%<br>6                         | 14.29%<br>3                     | 28.57%<br>6                          | 4.76%<br>1          |
| • | Social<br>bookmarking                                              | 47.37%<br>9                  | 36.84%<br>7                         | 0.00%<br>0                      | 10.53%<br>2                          | 5.26%<br>1          |
| * | User videos /<br>vlogs                                             | 14.29%<br>3                  | 47.62%<br>10                        | 4.76%<br>1                      | 33.33%<br>7                          | 0.00%<br>0          |
| • | User<br>comments                                                   | 14.29%<br>3                  | 19.05%<br>4                         | 19.05%<br>4                     | 33.33%<br>7                          | 14.29%<br>3         |
| • | Mashups                                                            | 52.63%<br>10                 | 26.32%<br>5                         | 10.53%<br>2                     | 5.26%<br>1                           | 5.26%<br>1          |
| • | Content<br>ratings (user<br>ratings on a<br>scale of 1-5<br>stars) | 23.81%<br>5                  | 28.57%<br>6                         | 19.05%<br>4                     | <b>23.81%</b><br>5                   | 4.76%<br>1          |
| • | Microblogging<br>(e.g. Yammer,<br>Twitter)                         | 27.27%<br>6                  | 13.64%<br>3                         | 13.64%<br>3                     | 31.82%<br>7                          | 13.64%<br>3         |
| • | Social<br>networking<br>(e.g. Jive,<br>Facebook)                   | 40.00%<br>8                  | 15.00%<br>3                         | 0.00%<br>O                      | 25.00%<br>5                          | 20.00%<br>4         |
| • | Tags<br>(keyword tags<br>on content)                               | 4.55%<br>1                   | 27.27%<br>6                         | 4.55%<br>1                      | 36.36%<br>8                          | 27.27%<br>6         |
| • | Photo / video<br>sharing (e.g.<br>Flickr)                          | 23.81%<br>5                  | 33.33%<br>7                         | <b>9.52%</b><br>2               | 23.81%<br>5                          | 9.52%<br>2          |