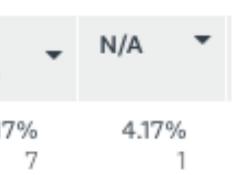

## 100,000+ page views Per day

90% 100% 80%

| *         | VERY<br>POOR | POOR 🔻      | SATISFACTORY * | GOOD 🔻      | VERY<br>GOOD |
|-----------|--------------|-------------|----------------|-------------|--------------|
| - Content | 4.17%<br>1   | 12.50%<br>3 | 16.67%<br>4    | 33.33%<br>8 | 29.17        |

## Rate Content as Good or Very Good