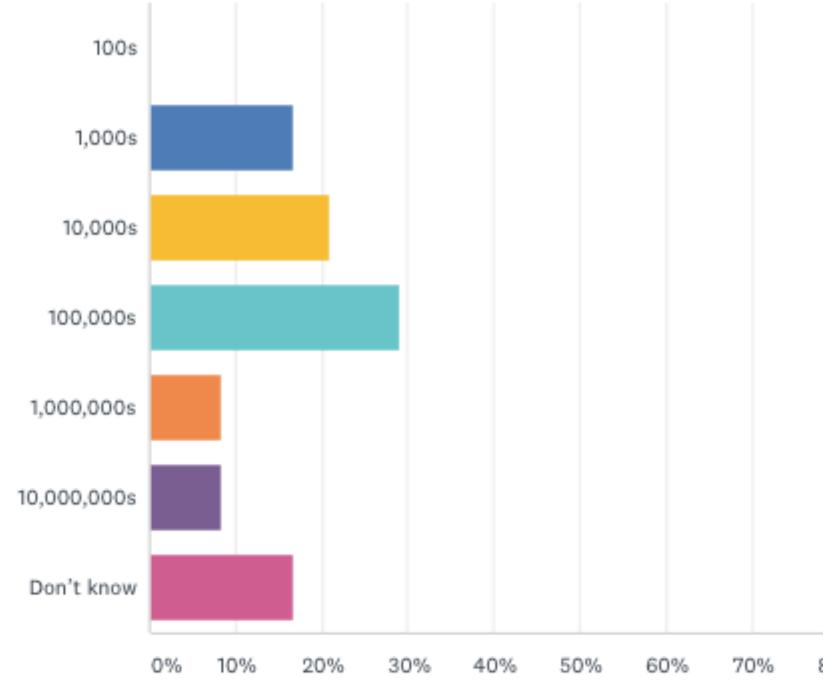

### How many page views does your main site have per month?

Answered: 24 Skipped: 0

## 100,000+ page views Per day

90% 100% 80%

| *         | VERY<br>POOR | POOR 🔻      | SATISFACTORY * | GOOD 🔻      | VERY<br>GOOD |
|-----------|--------------|-------------|----------------|-------------|--------------|
| - Content | 4.17%<br>1   | 12.50%<br>3 | 16.67%<br>4    | 33.33%<br>8 | 29.17        |