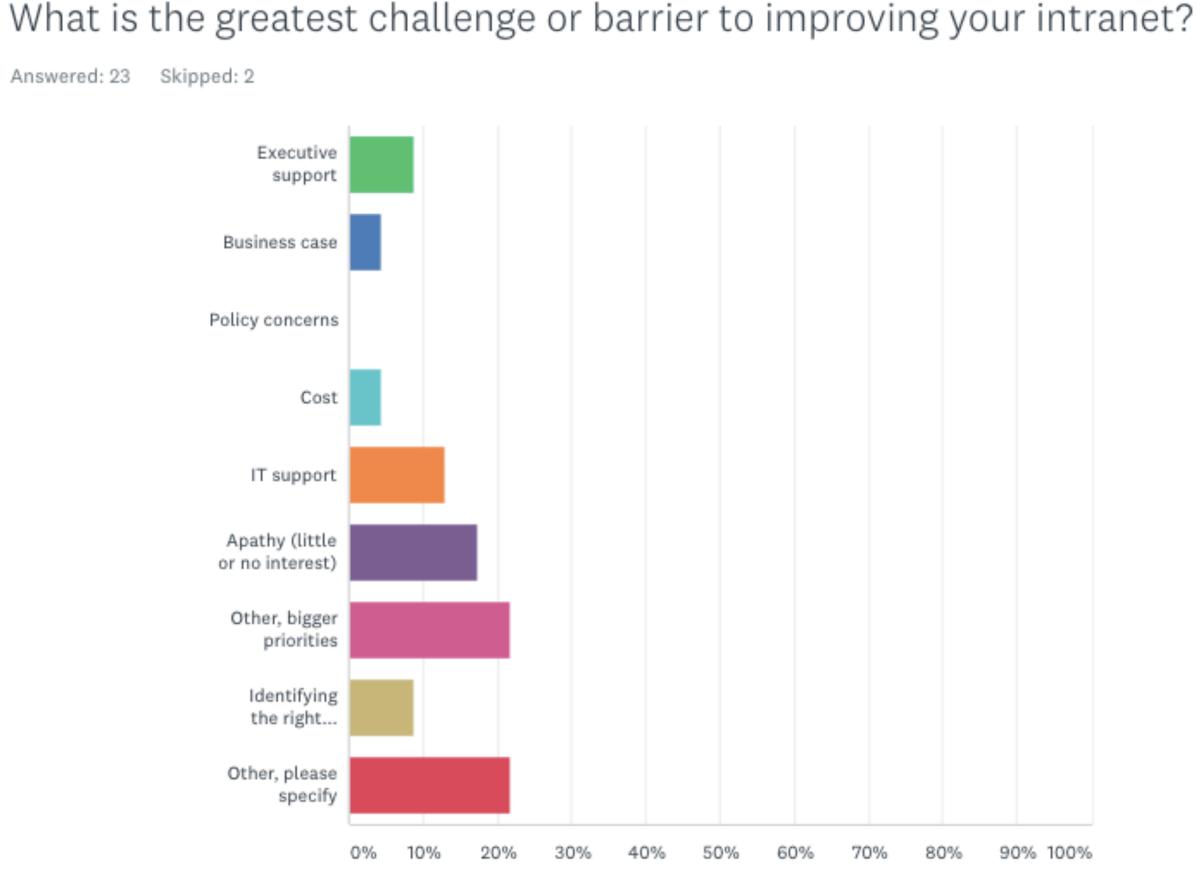

### **Other Priorities**

Answered: 23 Skipped: 2

**Other Priorities** 

90% 100%

## What else needs improving?