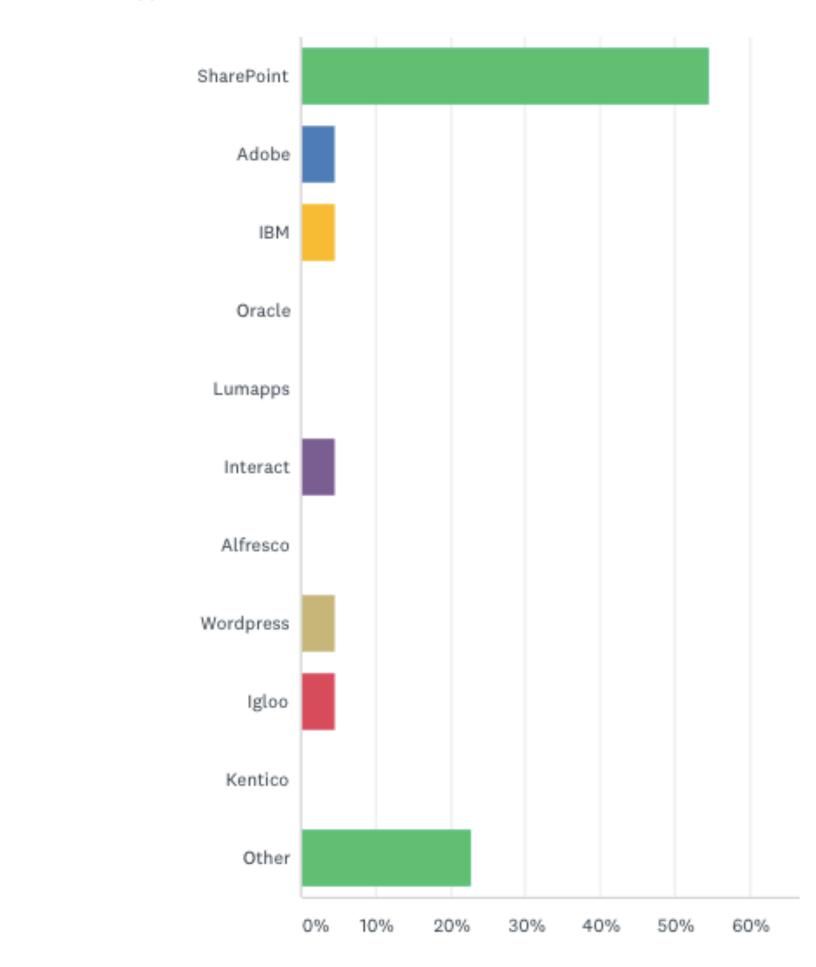

### What is your intranet technology platform?

Answered: 22 Skipped: 3

## Survey: Technology

### SharePoint