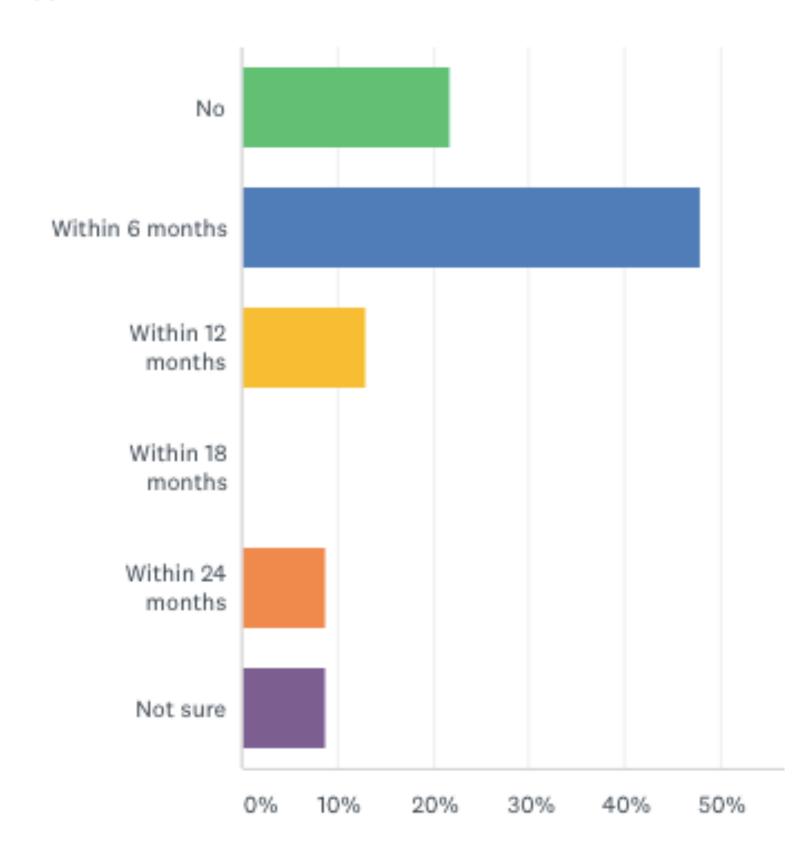

### Are you planning an intranet redesign?

Answered: 23 Skipped: 2

# 

## Within 18 months