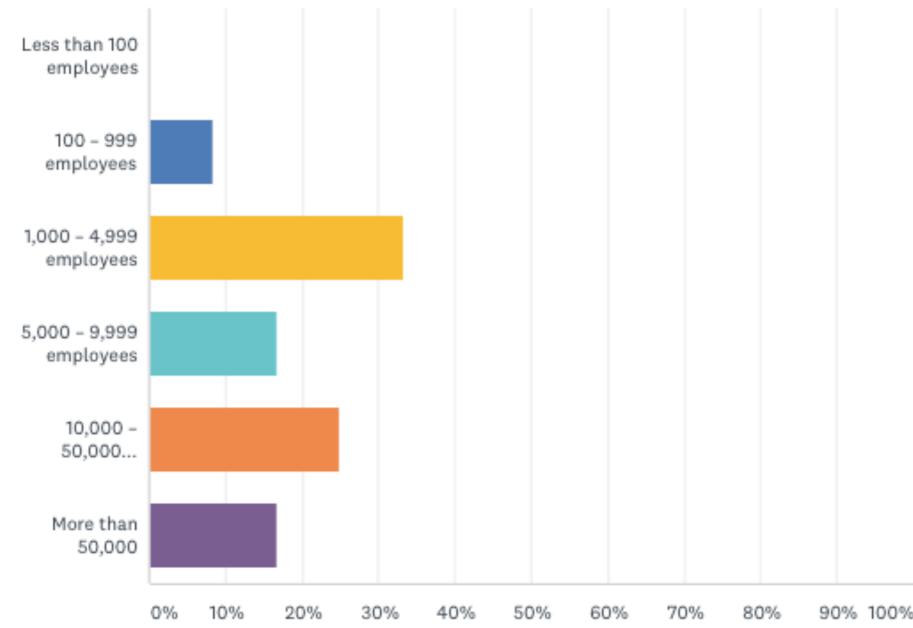

### Resources

Adequate staffing, budget, and change management

How many of your employees have intranet access (total number of employees minus those that don't have intranet access)?

Answered: 24 Skipped: 0

### 5,000 or more employees