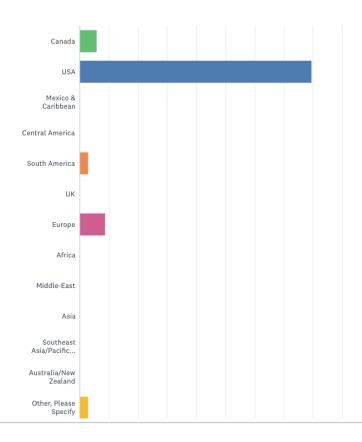

### **Q16:** What is the geographic location of your organization's head office?

Answered: 34 Skipped: 11

Powered by 🗥 SurveyMonkey

#### **Q16:** What is the geographic location of your organization's head office?

| Canada                     | 5.88%  | 2  |
|----------------------------|--------|----|
| USA                        | 79.41% | 27 |
| Mexico & Caribbean         | 0.00%  | 0  |
| Central America            | 0.00%  | 0  |
| South America              | 2.94%  | 1  |
| UK                         | 0.00%  | 0  |
| Europe                     | 8.82%  | 3  |
| Africa                     | 0.00%  | 0  |
| Middle-East                | 0.00%  | 0  |
| Asia                       | 0.00%  | 0  |
| Southeast Asia/Pacific Rim | 0.00%  | 0  |
| Australia/New Zealand      | 0.00%  | 0  |
| Other, Please Specify      | 2.94%  | 1  |
| TOTAL                      |        | 34 |