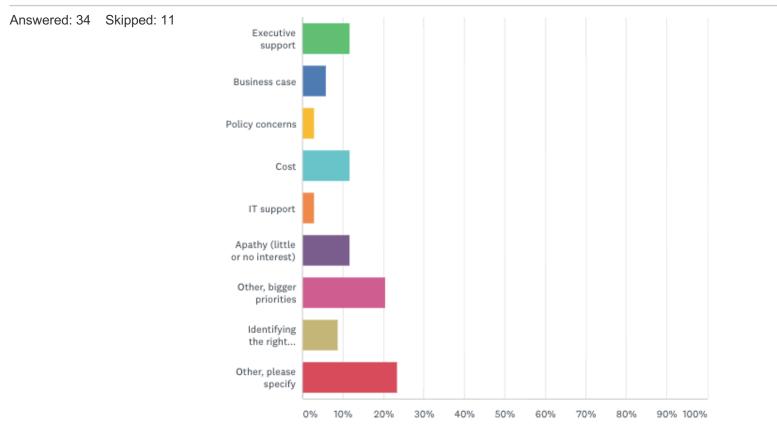

# Q11: What do you feel is the greatest challenge or barrier to improving your intranet?

Powered by 🗥 SurveyMonkey

### Q11: What do you feel is the greatest challenge or barrier to improving your intranet?

| Executive support                | 11.76% | 4  |
|----------------------------------|--------|----|
| Business case                    | 5.88%  | 2  |
| Policy concerns                  | 2.94%  | 1  |
| Cost                             | 11.76% | 4  |
| IT support                       | 2.94%  | 1  |
| Apathy (little or no interest)   | 11.76% | 4  |
| Other, bigger priorities         | 20.59% | 7  |
| Identifying the right technology | 8.82%  | 3  |
| Other, please specify            | 23.53% | 8  |
| TOTAL                            |        | 34 |