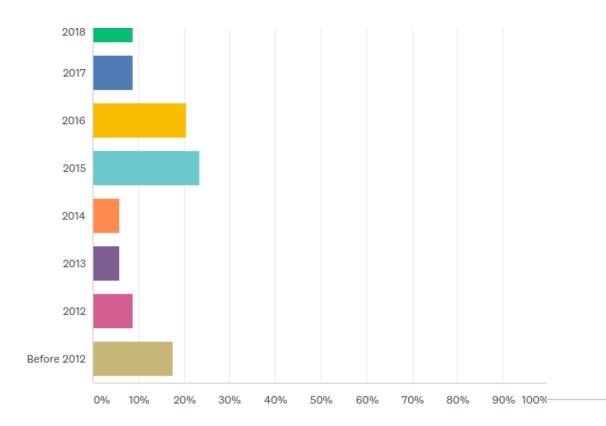

### Q13: When was the last time you did a major redesign or upgrade of your intranet?

Answered: 34 Skipped: 11

Powered by 🗥 SurveyMonkey

### Q13: When was the last time you did a major redesign or upgrade of your intranet?

| Planning to in 2018 | 8.82%  | 3  |
|---------------------|--------|----|
| 2017                | 8.82%  | 3  |
| 2016                | 20.59% | 7  |
| 2015                | 23.53% | 8  |
| 2014                | 5.88%  | 2  |
| 2013                | 5.88%  | 2  |
| 2012                | 8.82%  | 3  |
| Before 2012         | 17.65% | 6  |
| TOTAL               |        | 34 |