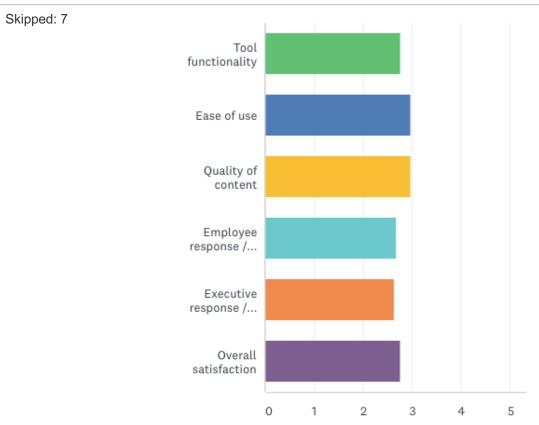

# Q6: Please rate your satisfaction with your organization's social media tools with respect to the following:

Powered by 🔿 SurveyMonkey

Answered: 38

### **Q6:** Please rate your satisfaction with your organization's social media tools with respect to the following:

| Answered: 38 | Skipped: 7 |                                                                                         |                   |              |                     |             |              |              |         |                       |
|--------------|------------|-----------------------------------------------------------------------------------------|-------------------|--------------|---------------------|-------------|--------------|--------------|---------|-----------------------|
|              |            | •                                                                                       | VERY<br>POOR      | POOR 🔻       | SATISFACTORY *      | GOOD 🔻      | VERY<br>GOOD | N/A 🔻        | TOTAL 🔻 | WEIGHTED -<br>AVERAGE |
|              | •          | <ul> <li>Tool<br/>functionality</li> <li>Comments<br/>(4)</li> </ul>                    | 5.26%<br>2        | 28.95%<br>11 | 21.05%<br>8         | 21.05%<br>8 | 0.00%<br>0   | 23.68%<br>9  | 38      | 2.76                  |
|              |            | <ul> <li>Ease of use</li> <li>Comments         <ul> <li>(1)</li> </ul> </li> </ul>      | <b>8.33%</b><br>3 | 16.67%<br>6  | <b>27.78%</b><br>10 | 25.00%<br>9 | 2.78%<br>1   | 19.44%<br>7  | 36      | 2.97                  |
|              |            | <ul> <li>Quality of<br/>content</li> <li>Comments<br/>(1)</li> </ul>                    | <b>8.11%</b><br>3 | 16.22%<br>6  | 29.73%<br>11        | 18.92%<br>7 | 5.41%<br>2   | 21.62%<br>8  | 37      | 2.97                  |
|              |            | <ul> <li>Employee<br/>response /<br/>satisfaction</li> <li>Comments<br/>(1)</li> </ul>  | 5.41%<br>2        | 32.43%<br>12 | 24.32%<br>9         | 8.11%<br>3  | 5.41%<br>2   | 24.32%<br>9  | 37      | 2.68                  |
|              |            | <ul> <li>Executive<br/>response /<br/>satisfaction</li> <li>Comments<br/>(0)</li> </ul> | 10.81%<br>4       | 18.92%<br>7  | 24.32%<br>9         | 10.81%<br>4 | 2.70%<br>1   | 32.43%<br>12 | 37      | 2.64                  |
|              |            | <ul> <li>Overall<br/>satisfaction</li> <li>Comments</li> <li>(0)</li> </ul>             | <b>8.11%</b><br>3 | 21.62%<br>8  | <b>35.14%</b><br>13 | 13.51%<br>5 | 2.70%<br>1   | 18.92%<br>7  | 37      | 2.77                  |