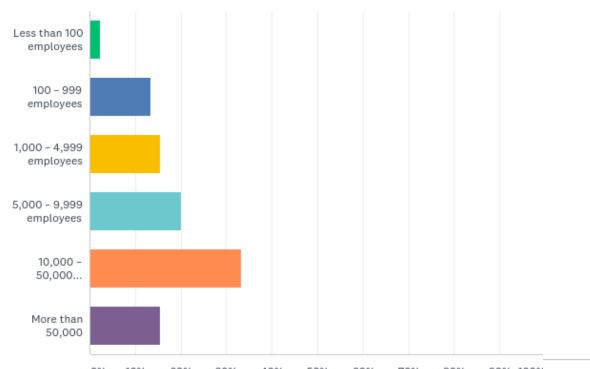

### Q1: How many of your employees have intranet access (total number of employees minus those that don't have intranet access)?

Answered: 45 Skipped: 0

0% 10% 20% 30% 40% 50% 60% 70% 80% 90% 100%

# Q1: How many of your employees have intranet access (total number of employees minus those that don't have intranet access)?

| ANSWER CHOICES            | RESPONSES |    |
|---------------------------|-----------|----|
| Less than 100 employees   | 2.22%     | 1  |
| 100 – 999 employees       | 13.33%    | 6  |
| 1,000 – 4,999 employees   | 15.56%    | 7  |
| 5,000 – 9,999 employees   | 20.00%    | 9  |
| 10,000 – 50,000 employees | 33.33%    | 15 |
| More than 50,000          | 15.56%    | 7  |
| TOTAL                     |           | 45 |