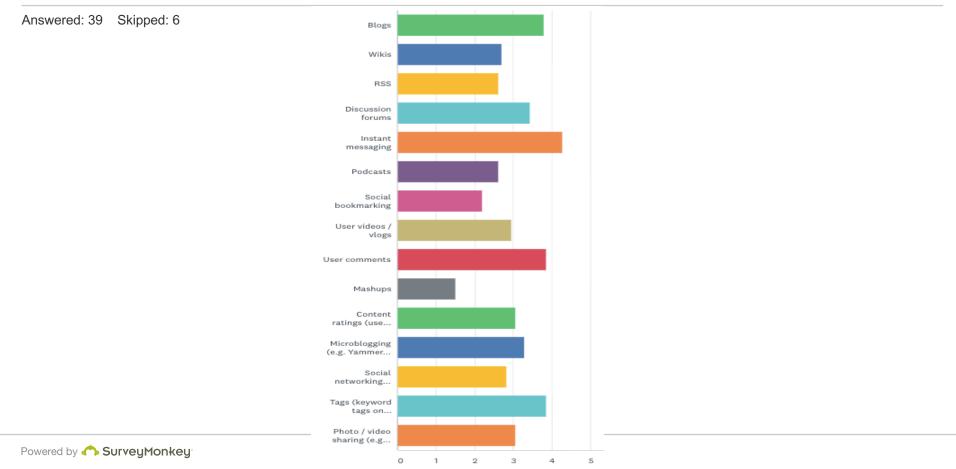

### Q7: Which of the following social media tools are being used at your organization?

### Q7: Which of the following social media tools are being used at your organization?

|                                                                             | •             |              | NONE, BUT<br>CONSIDERING •<br>OPTIONS | NOT YET,<br>BUT HAVE 🔻<br>PLANS |              | ENTERPRISE -<br>USE | TOTAL 🔻 | WEIGHTED -<br>AVERAGE |
|-----------------------------------------------------------------------------|---------------|--------------|---------------------------------------|---------------------------------|--------------|---------------------|---------|-----------------------|
| ▼ Blogs                                                                     |               | 10.53%<br>4  | 7.89%<br>3                            | 5.26%<br>2                      | 44.74%<br>17 | 31.58%<br>12        | 38      | 3.79                  |
| ▼ Wikis                                                                     |               | 29.73%<br>11 | 24.32%<br>9                           | 5.41%<br>2                      | 27.03%<br>10 | <b>13.51%</b><br>5  | 37      | 2.70                  |
| ▼ RSS                                                                       |               | 33.33%<br>12 | 25.00%<br>9                           | 0.00%<br>0                      | 30.56%<br>11 | 11.11%<br>4         | 36      | 2.61                  |
| <ul> <li>Discuss<br/>forums</li> </ul>                                      | ion           | 5.56%<br>2   | 19.44%<br>7                           | 11.11%<br>4                     | 52.78%<br>19 | 11.11%<br>4         | 36      | 3.44                  |
| <ul> <li>Instant<br/>messag</li> </ul>                                      |               | 2.70%<br>1   | 10.81%<br>4                           | 5.41%<br>2                      | 18.92%<br>7  | 62.16%<br>23        | 37      | 4.27                  |
| <ul> <li>Podcast</li> </ul>                                                 | ts            | 16.22%<br>6  | 37.84%<br>14                          | 13.51%<br>5                     | 32.43%<br>12 | 0.00%<br>0          | 37      | 2.62                  |
| <ul> <li>Social<br/>bookma</li> </ul>                                       | urking        | 38.89%<br>14 | 30.56%<br>11                          | 11.11%<br>4                     | 11.11%<br>4  | 8.33%<br>3          | 36      | 2.19                  |
| <ul> <li>User vid<br/>vlogs</li> </ul>                                      |               | 13.89%<br>5  | <b>27.78%</b><br>10                   | 13.89%<br>5                     | 38.89%<br>14 | 5.56%<br>2          | 36      | 2.94                  |
| <ul> <li>User</li> <li>comment</li> </ul>                                   | nts           | 2.70%<br>1   | 16.22%<br>6                           | 16.22%<br>6                     | 24.32%<br>9  | 40.54%<br>15        | 37      | 3.84                  |
| ▼ Mashup                                                                    | S             | 65.71%<br>23 | 22.86%<br>8                           | 8.57%<br>3                      | 0.00%<br>0   | 2.86%<br>1          | 35      | 1.51                  |
| <ul> <li>Content<br/>ratings<br/>ratings<br/>scale of<br/>stars)</li> </ul> | (user<br>on a | 16.22%<br>6  | 24.32%<br>9                           | 18.92%<br>7                     | 18.92%<br>7  | 21.62%<br>8         | 37      | 3.05                  |

# Q7: Which of the following social media tools are being used at your organization?

| • | Microblogging<br>(e.g. Yammer,<br>Twitter)       | <b>13.89%</b><br>5 | <b>13.89%</b><br>5  | 19.44%<br>7        | 36.11%<br>13 | 16.67%<br>6  | 36 | 3.28 |
|---|--------------------------------------------------|--------------------|---------------------|--------------------|--------------|--------------|----|------|
| • | Social<br>networking<br>(e.g. Jive,<br>Facebook) | 13.89%<br>5        | 33.33%<br>12        | 16.67%<br>6        | 27.78%<br>10 | 8.33%<br>3   | 36 | 2.83 |
| • | Tags<br>(keyword tags<br>on content)             | <b>2.70%</b><br>1  | 13.51%<br>5         | 10.81%<br>4        | 43.24%<br>16 | 29.73%<br>11 | 37 | 3.84 |
| • | Photo / video<br>sharing (e.g.<br>Flickr)        | 8.33%<br>3         | <b>27.78%</b><br>10 | <b>22.22%</b><br>8 | 33.33%<br>12 | 8.33%<br>3   | 36 | 3.06 |