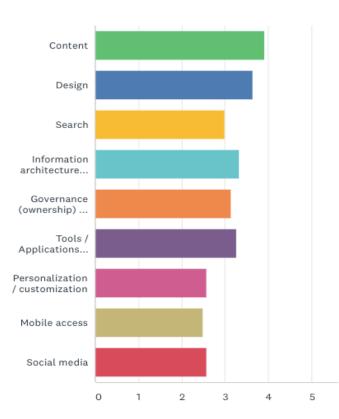

### Q3: How would you rate the quality / effectiveness of the following elements of your intranet?

Answered: 45 Skipped: 0

Powered by 🗥 SurveyMonkey

### Q3: How would you rate the quality / effectiveness of the following elements of your intranet?

|                                                                                           | VERY<br>POOR      | POOR 🔻              | SATISFACTORY *      | GOOD 🔻               | VERY<br>GOOD        | N/A 🔻             | TOTAL 🔻 | WEIGHTED -<br>AVERAGE |
|-------------------------------------------------------------------------------------------|-------------------|---------------------|---------------------|----------------------|---------------------|-------------------|---------|-----------------------|
|                                                                                           | <b>6.67%</b><br>3 | <b>2.22%</b><br>1   | 13.33%<br>6         | 48.89%<br>22         | <b>28.89%</b><br>13 | 0.00%<br>0        | 45      | 3.91                  |
| → Design                                                                                  | <b>4.44%</b><br>2 | 15.56%<br>7         | 17.78%<br>8         | <b>33.33%</b><br>15  | <b>26.67%</b><br>12 | 2.22%<br>1        | 45      | 3.64                  |
| ✓ Search                                                                                  | 6.67%<br>3        | <b>26.67%</b><br>12 | 35.56%<br>16        | <b>22.22%</b><br>10  | 8.89%<br>4          | 0.00%<br>0        | 45      | 3.00                  |
| <ul> <li>Information<br/>architecture /<br/>Usability</li> </ul>                          | <b>2.22%</b><br>1 | 13.33%<br>6         | <b>40.00%</b><br>18 | 3 <b>7.78%</b><br>17 | 6.67%<br>3          | 0.00%<br>0        | 45      | 3.33                  |
| <ul> <li>Governance<br/>(ownership) /<br/>Planning<br/>(goals,<br/>objectives)</li> </ul> | 6.67%<br>3        | <b>22.22%</b><br>10 | <b>33.33%</b><br>15 | <b>26.67%</b><br>12  | 11.11%<br>5         | 0.00%<br>0        | 45      | 3.13                  |
| <ul> <li>Tools /<br/>Applications<br/>(HR apps,<br/>phone<br/>directory, etc.)</li> </ul> | 4.44%<br>2        | 11.11%<br>5         | <b>46.67%</b><br>21 | <b>28.89%</b><br>13  | 8.89%<br>4          | 0.00%<br>0        | 45      | 3.27                  |
| <ul> <li>Personalization</li> <li>/ customization</li> </ul>                              | 17.78%<br>8       | 31.11%<br>14        | 24.44%<br>11        | <b>13.33%</b><br>6   | 6.67%<br>3          | <b>6.67%</b><br>3 | 45      | 2.57                  |
| ✓ Mobile access                                                                           | 17.78%<br>8       | 31.11%<br>14        | <b>26.67%</b><br>12 | 15.56%<br>7          | 2.22%<br>1          | 6.67%<br>3        | 45      | 2.50                  |
| ✓ Social media                                                                            | 15.56%<br>7       | 24.44%<br>11        | <b>28.89%</b><br>13 | 6.67%<br>3           | 6.67%<br>3          | 17.78%<br>8       | 45      | 2.57                  |