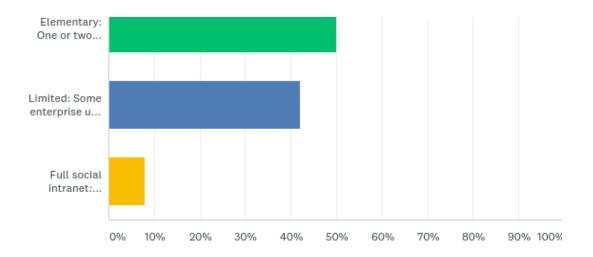

### Q4: What stage or degree of "social" is your intranet – how "social" is your intranet?

### Q4: What stage or degree of "social" is your intranet – how "social" is your intranet?

| ANSWER CHOICES                                                                          | RESPONSES | -  |
|-----------------------------------------------------------------------------------------|-----------|----|
| ✓ Elementary: One or two social media tools, but no enterprise wide use                 | 50.00%    | 19 |
| ✓ Limited: Some enterprise use of limited social media                                  | 42.11%    | 16 |
| <ul> <li>Full social intranet: Enterprise use of multiple social media tools</li> </ul> | 7.89%     | 3  |
| TOTAL                                                                                   |           | 38 |