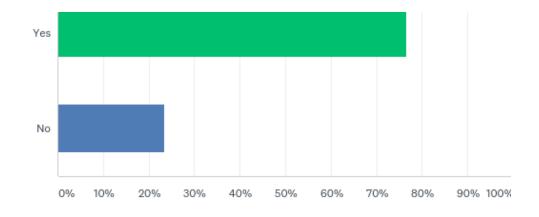

### Q10: Does your organization have user content governance, standards or policies?

Answered: 34 Skipped: 11

RESPONSES