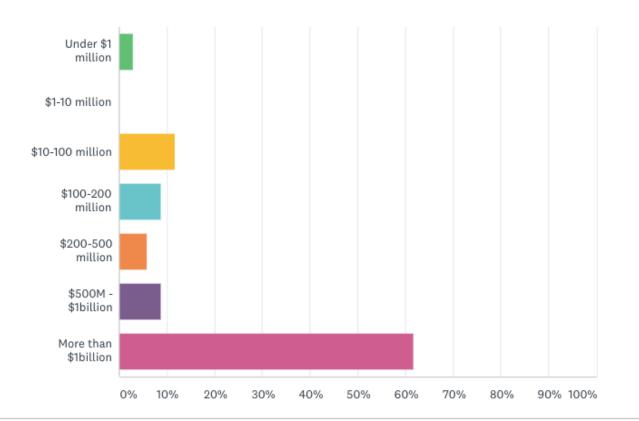

#### Q14: What is your organization's annual revenue? (US\$)

Answered: 34 Skipped: 11

Powered by 🗥 SurveyMonkey

#### Q14: What is your organization's annual revenue? (US\$)

| Under \$1 million    | 2.94%  | 1  |
|----------------------|--------|----|
| \$1-10 million       | 0.00%  | 0  |
| \$10-100 million     | 11.76% | 4  |
| \$100-200 million    | 8.82%  | 3  |
| \$200-500 million    | 5.88%  | 2  |
| \$500M - \$1billion  | 8.82%  | 3  |
| More than \$1billion | 61.76% | 21 |
| TOTAL                |        | 34 |