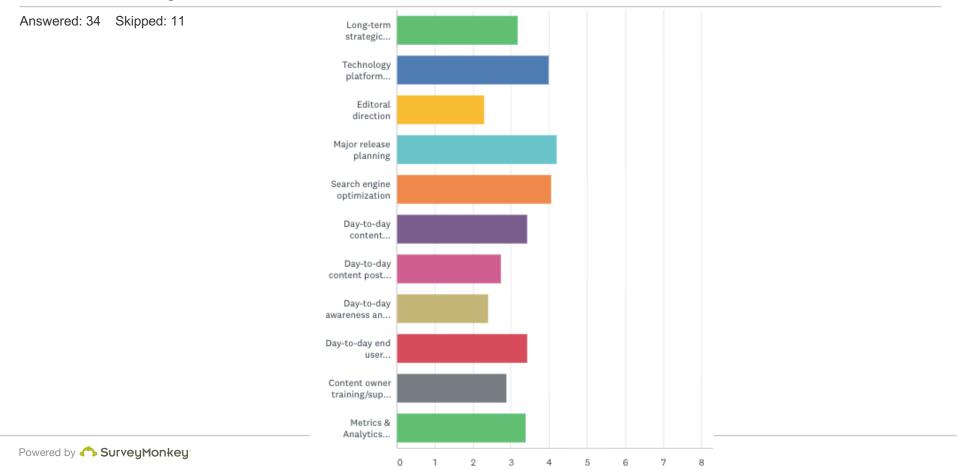

### Q8: Which function(s) own/lead the following ongoing operational activities for your intranet?

### Q8: Which function(s) own/lead the following ongoing operational activities for your intranet?

| ·                                                                              | COMMUNICATIONS -    | HR 🔻       | IT 🔻         | MARKETING 🔻 | NO<br>ONE  | HYBRID<br>DIGITAL <del>•</del><br>TEAM | CROSS-<br>FUNCTIONAL ▼<br>TEAM | SHARI<br>ACROS<br>TEAMS<br>DEPAR | ss 🖕        |
|--------------------------------------------------------------------------------|---------------------|------------|--------------|-------------|------------|----------------------------------------|--------------------------------|----------------------------------|-------------|
| <ul> <li>Long-term</li></ul>                                                   | <b>47.06%</b>       | 8.82%      | 5.88%        | 2.94%       | 2.94%      | 5.88%                                  | 5.88%                          |                                  | 20.59%      |
| strategic direction                                                            | 16                  | 3          | 2            | 1           | 1          | 2                                      | 2                              |                                  | 7           |
| <ul> <li>Technology<br/>platform<br/>evaluation/changes</li> </ul>             | <b>15.15%</b><br>5  | 3.03%<br>1 | 42.42%<br>14 | 0.00%<br>0  | 0.00%<br>0 | 3.03%<br>1                             | 18.18%<br>6                    |                                  | 18.18%<br>6 |
| <ul> <li>Editoral direction</li> </ul>                                         | 65.63%<br>21        | 6.25%<br>2 | 6.25%<br>2   | 0.00%<br>0  | 3.13%<br>1 | 0.00%<br>0                             | 12.50%<br>4                    |                                  | 6.25%<br>2  |
| <ul> <li>Major release</li></ul>                                               | 11.76%              | 2.94%      | 38.24%       | 2.94%       | 0.00%      | 5.88%                                  | 20.59%                         |                                  | 17.65%      |
| planning                                                                       | 4                   | 1          | 13           | 1           | 0          | 2                                      | 7                              |                                  | 6           |
| <ul> <li>Search engine</li></ul>                                               | 8.82%               | 0.00%      | 50.00%       | 2.94%       | 2.94%      | 2.94%                                  | 20.59%                         |                                  | 11.76%      |
| optimization                                                                   | 3                   | 0          | 17           | 1           | 1          | 1                                      | 7                              |                                  | 4           |
| <ul> <li>Day-to-day content</li></ul>                                          | 50.00%              | 8.82%      | 0.00%        | 2.94%       | 0.00%      | 0.00%                                  | 2.94%                          |                                  | 35.29%      |
| creation                                                                       | 17                  | 3          | 0            | 1           | 0          | 0                                      | 1                              |                                  | 12          |
| <ul> <li>Day-to-day content<br/>posting /<br/>management</li> </ul>            | <b>61.76%</b><br>21 | 8.82%<br>3 | 0.00%<br>0   | 2.94%<br>1  | 0.00%<br>0 | 0.00%<br>0                             | 2.94%<br>1                     |                                  | 23.53%<br>8 |
| <ul> <li>Day-to-day<br/>awareness and<br/>promotion</li> </ul>                 | <b>64.71%</b><br>22 | 8.82%<br>3 | 0.00%<br>0   | 2.94%<br>1  | 5.88%<br>2 | 0.00%<br>0                             | 5.88%<br>2                     |                                  | 11.76%<br>4 |
| <ul> <li>Day-to-day end</li></ul>                                              | 26.47%              | 2.94%      | 41.18%       | 0.00%       | 0.00%      | 2.94%                                  | 11.76%                         |                                  | 14.71%      |
| user help/support                                                              | 9                   | 1          | 14           | 0           | 0          | 1                                      | 4                              |                                  | 5           |
| <ul> <li>Content owner</li></ul>                                               | 44.12%              | 8.82%      | 14.71%       | 2.94%       | 5.88%      | 5.88%                                  | 11.76%                         |                                  | 5.88%       |
| training/support                                                               | 15                  | 3          | 5            | 1           | 2          | 2                                      | 4                              |                                  | 2           |
| <ul> <li>Metrics &amp; Analytics<br/>(analysis,<br/>interpretation)</li> </ul> | <b>41.18%</b><br>14 | 2.94%<br>1 | 11.76%<br>4  | 2.94%<br>1  | 5.88%<br>2 | 8.82%<br>3                             | <b>14.71%</b><br>5             |                                  | 11.76%<br>4 |