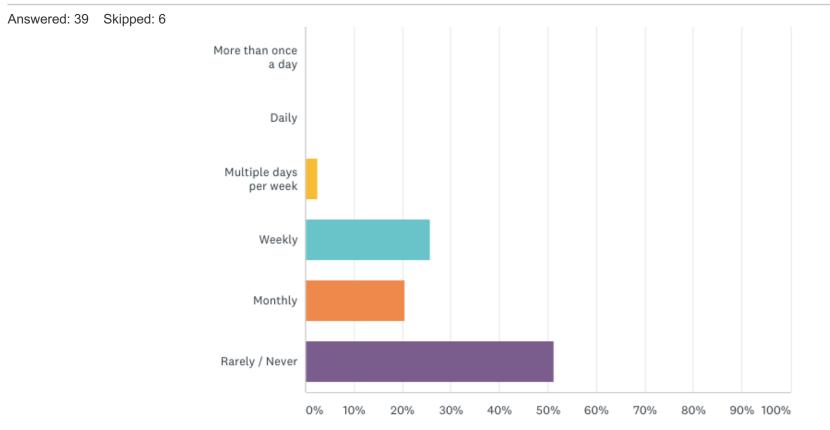

# Q5: How often do executives contribute content in their own words (or by their own hand) to a blog, wiki or other social media tool?

Powered by 🔿 SurveyMonkey

# Q5: How often do executives contribute content in their own words (or by their own hand) to a blog, wiki or other social media tool?

| More than once a day   | 0.00%  | 0  |
|------------------------|--------|----|
| Daily                  | 0.00%  | 0  |
| Multiple days per week | 2.56%  | 1  |
| Weekly                 | 25.64% | 10 |
| Monthly                | 20.51% | 8  |
| Rarely / Never         | 51.28% | 20 |
| TOTAL                  |        | 39 |