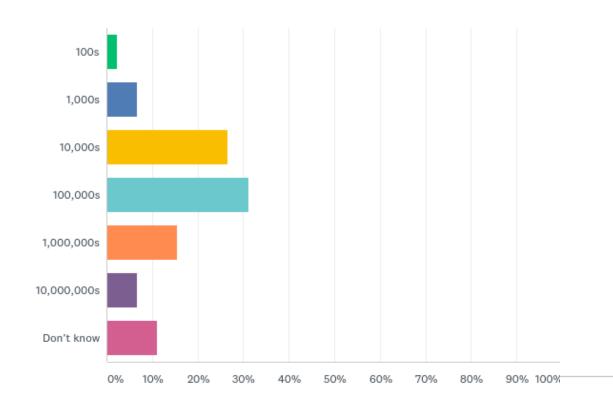

#### Q2: How many page views does your main site have per month?

Answered: 45 Skipped: 0

Powered by 🧄 S

#### Q2: How many page views does your main site have per month?

| ANSWER CHOICES | RESPONSES |   |
|----------------|-----------|---|
| 100s           | 2.22%     | 1 |
| 1,000s         | 6.67%     | 3 |
| 10,000s        | 26.67% 1  | 2 |
| 100,000s       | 31.11% 1  | 4 |
| 1,000,000s     | 15.56%    | 7 |
| 10,000,000s    | 6.67%     | 3 |
| Don't know     | 11.11%    | 5 |
| TOTAL          | 4         | 5 |