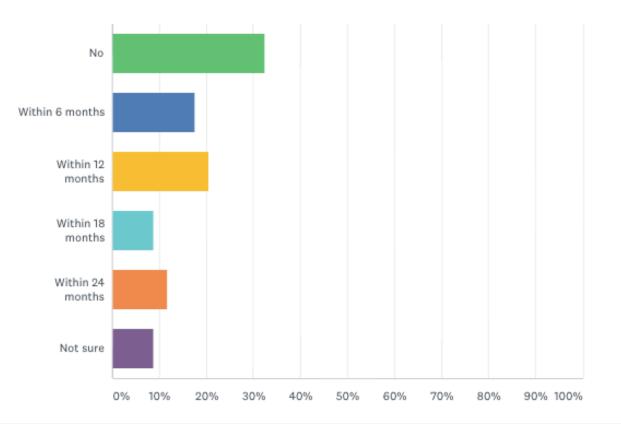

### Q12: Are you planning an intranet redesign?

#### Q12: Are you planning an intranet redesign?

| No               | 32.35% | 11 |
|------------------|--------|----|
| Within 6 months  | 17.65% | 6  |
| Within 12 months | 20.59% | 7  |
| Within 18 months | 8.82%  | 3  |
| Within 24 months | 11.76% | 4  |
| Not sure         | 8.82%  | 3  |
| TOTAL            |        | 34 |