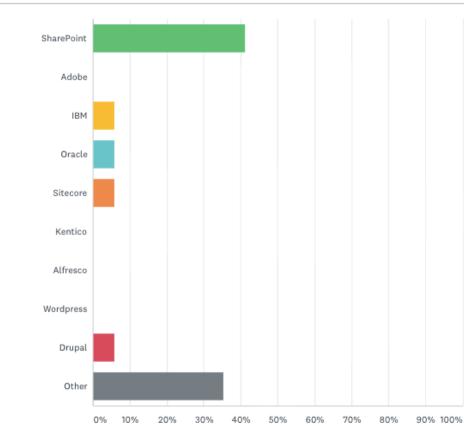

#### **Q9: What is your intranet technology platform?**

Answered: 34 Skipped: 11

Powered by 🗥 SurveyMonkey

#### **Q9: What is your intranet technology platform?**

| SharePoint | 41.18% | 14 |
|------------|--------|----|
| Adobe      | 0.00%  | 0  |
| IBM        | 5.88%  | 2  |
| Oracle     | 5.88%  | 2  |
| Sitecore   | 5.88%  | 2  |
| Kentico    | 0.00%  | 0  |
| Alfresco   | 0.00%  | 0  |
| Wordpress  | 0.00%  | 0  |
| Drupal     | 5.88%  | 2  |
| Other      | 35.29% | 12 |
| TOTAL      |        | 34 |